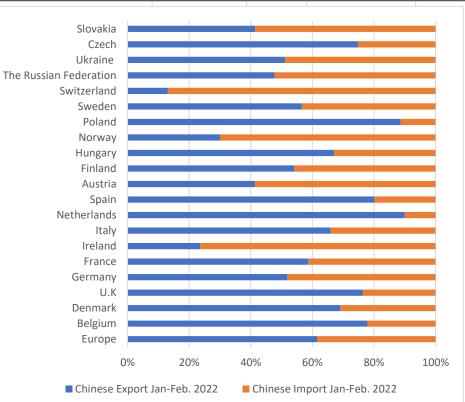

13 ports including Yantian) | 278.380.000      | 9       | 28.760.000              | 3         |
| Fuzhou                                        | 273.520.000      | 10      | 3.450.000               |           |
| Port of Lianyungang                           | 269.170.000      | 11      | 5.040.000               | 10        |
| Port of Xiamen                                | 227.550.000      | 12      | 12.030.000              | 7         |
| Ports of Hainan Island                        | 203.750.000      | 13      | 3.340.000               |           |
| Haikou                                        | 121.590.000      |         | 2.030.000               |           |
| Yangpu                                        | 55.610.000       |         | 1.310.000               |           |













#### How to contact with us?

Port of Gdansk Authority China Representative Office in Shanghai Suite 3012, No. 55 East Yan'an Road, 200002 Shanghai, Huangpu District, www.portgdansk.pl

Mateusz Dawidowski (史孟平) 中国区首席代表 mateusz.dawidowski@portgdansk. pl

> Brigitte Zhang(张碧君) 中国区首席代表助理 shanghai@portgdansk.pl



#### THANK YOU FOR YOUR ATTENTION





## PORT GDAŃSK