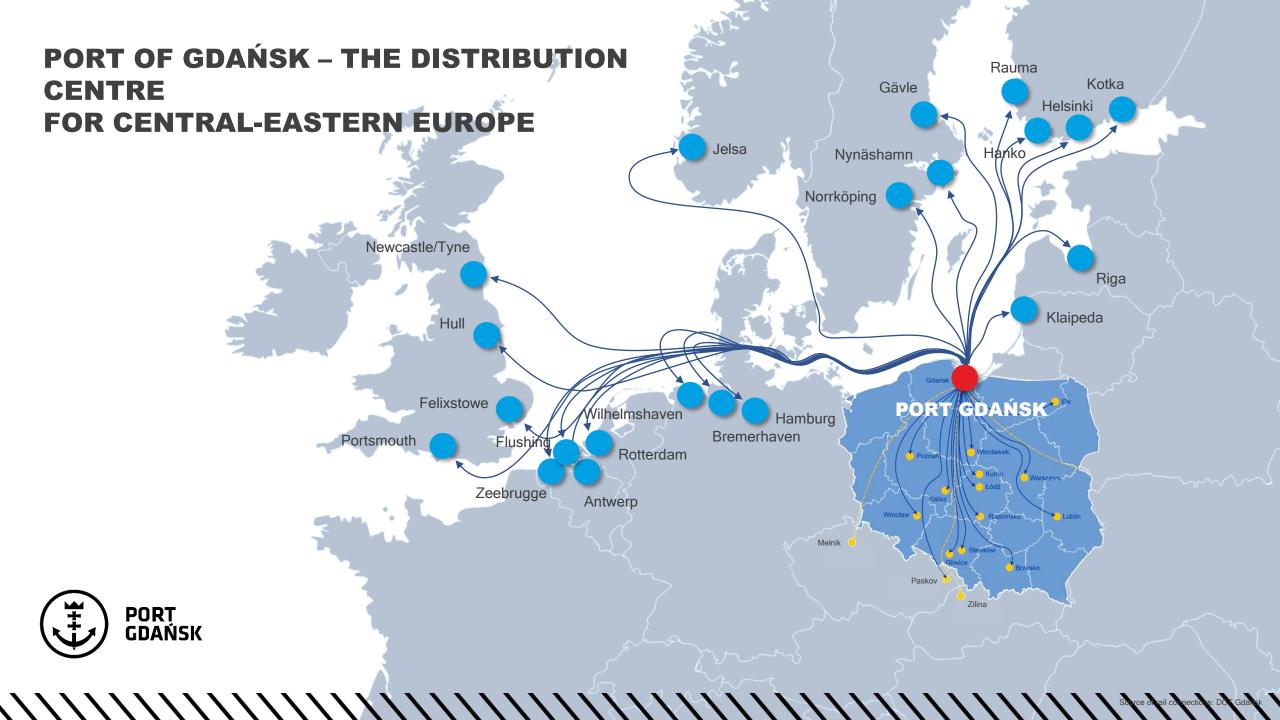

pl



# Port of Gdansk - the Logistics Hub for Central and Eastern Europe

Michał Stupak Mateusz Dawidowski (史孟平), Bratislava, Gdańsk, Shanghai 2022.03.31





Import / Export 71% / 29%



Containers in 2021 2,117,829 TEU



**Commercial vessels** 3,262 calls annually



**Regular connections 21** services

Trucks

2,068 daily



Quay length 23 km



Railway carriages 862 daily









#### DAILY TRAINS CAPACITY IN THE PORT OF GDANSK





#### TRAINS DAILY IN THE PORT OF GDAŃSK

DCT CAPACITY 2 950 000 TEU 20 TRAINS DAILY

FERRY TERMINAL OLIWSKIE QUAY

GÓRNICZY

BASIN

FOSFORY

WIŚLANE QUAY

CONTAINERS SZCZECIŃSKIE QUAY CAPACITY 100,000 TEU 2 TRAINS DAILY

DUTY

FREE ZONE





#### PORT OF GDAŃSK - PORT WITHOUT LIMITATIONS



#### TRANSIT TIME FROM/TO THE PORT OF GDAŃSK

PORT GDAŃSK

ナ





#### **INTERCONTINENTAL CONNECTIONS**



### Why did we establish office in Shanghai?

#### TRADE EXCHANGE BETWEEN POLAND IN CHINA IN 2021 (+ 35,7%)



## What are the main functions of Port of Gdańsk Authority Shanghai Office?

 Shanghai office has been established in May 2018

(officialy lunched in Novemeber 2018)

- Main goal: generate and accelerate the flow of the cargo between Port of Gdańsk and Chinese Sea Ports of direct call: Tianjin, Qingdao, Shanghai, Ningbo, Shenzhen
- Main areas of our activities:
  - I. business development
  - II. project **consulting** and **communication** support
  - III. building and maintaining the **relationship** with Chinese partners
  - IV. regular **promotion** during official **industry events**
  - V. market research and analysis of conditions