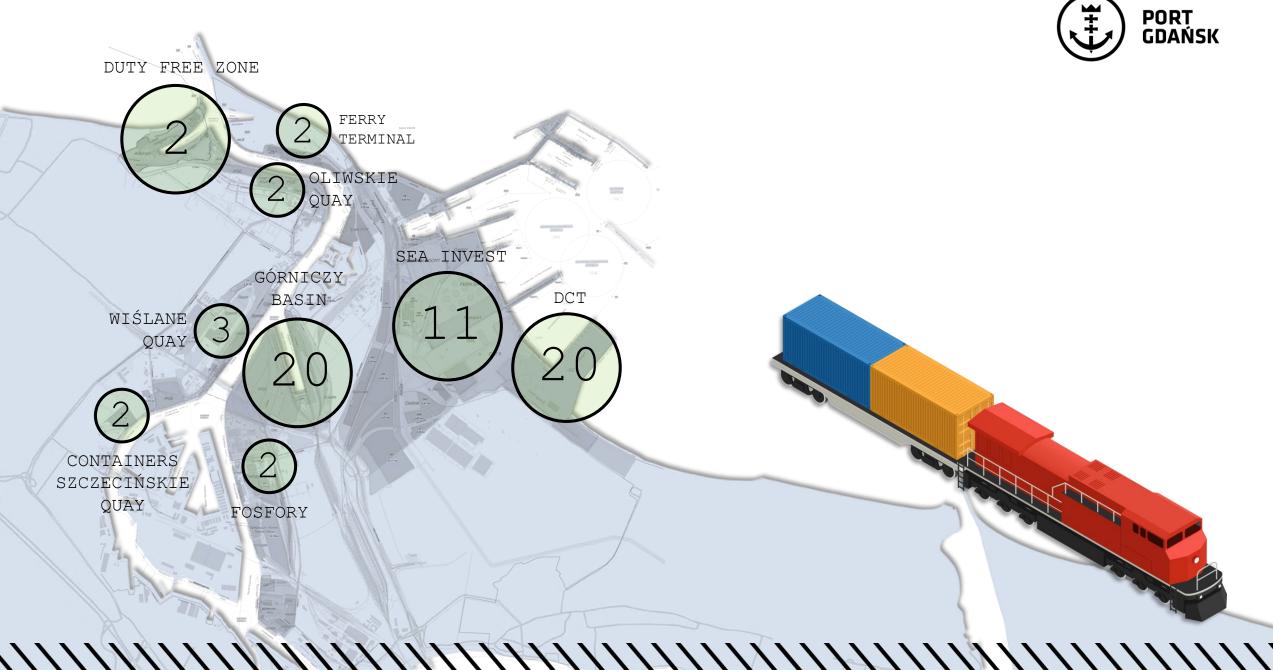

#### DAILY TRAINS CAPACITY IN THE PORT OF GDANSK

#### TRAINS DAILY IN THE PORT OF GDAŃSK

DCT CAPACITY 2 950 000 TEU 20 TRAINS DAILY

FERRY TERMINAL OLIWSKIE QUAY

GÓRNICZY

BASIN

FOSFORY

WIŚLANE QUAY

CONTAINERS SZCZECIŃSKIE QUAY CAPACITY 100,000 TEU 2 TRAINS DAILY

DUTY

FREE ZONE