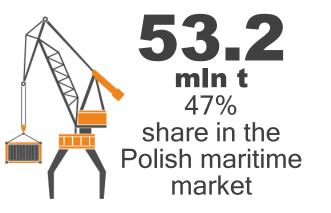

# Port of Gdansk - the Logistics Hub for Central and Eastern Europe

Michał Stupak Mateusz Dawidowski (史孟平), Bratislava, Gdańsk, Shanghai 2022.03.31

Import / Export 71% / 29%

Containers in 2021 2,117,829 TEU

**Commercial vessels** 3,262 calls annually

**Regular connections 21** services

Trucks

2,068 daily

Quay length 23 km

Railway carriages 862 daily