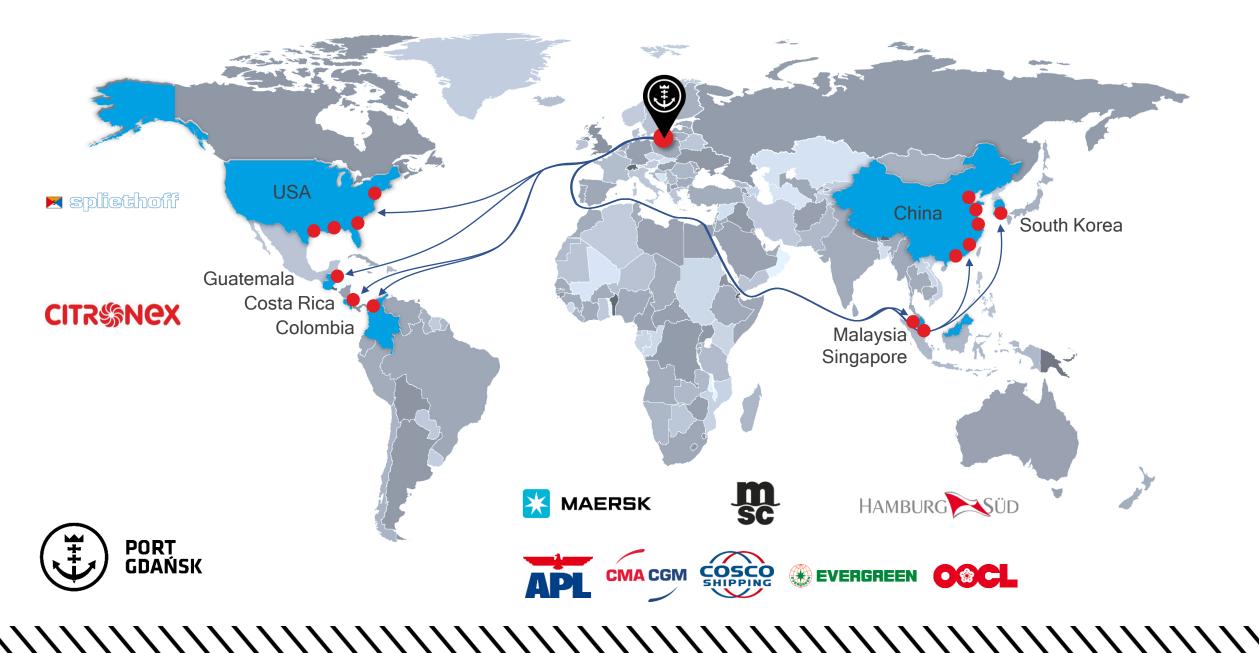

b for Central and Eastern Europe

Michał Stupak Mateusz Dawidowski (史孟平), Bratislava, Gdańsk, Shanghai 2022.03.31





Import / Export 71% / 29%



Containers in 2021 2,117,829 TEU



**Commercial vessels** 3,262 calls annually



**Regular connections 21** services

Trucks

2,068 daily



Quay length 23 km



Railway carriages 862 daily









#### DAILY TRAINS CAPACITY IN THE PORT OF GDANSK





#### TRAINS DAILY IN THE PORT OF GDAŃSK

DCT CAPACITY 2 950 000 TEU 20 TRAINS DAILY

FERRY TERMINAL OLIWSKIE QUAY

GÓRNICZY

BASIN

FOSFORY

WIŚLANE QUAY

CONTAINERS SZCZECIŃSKIE QUAY CAPACITY 100,000 TEU 2 TRAINS DAILY

DUTY

FREE ZONE





#### PORT OF GDAŃSK - PORT WITHOUT LIMITATIONS



#### TRANSIT TIME FROM/TO THE PORT OF GDAŃSK

PORT GDAŃSK

ナ





#### **INTERCONTINENTAL CONNECTIONS**



### Why did we establish office in Shanghai?

#### TRADE EXCHANGE BETWEEN POLAND IN CHINA IN 2021 (+ 35,7%)



## What are the main functions of Port of Gdańsk Authority Shanghai Office?

 Shanghai office has been established in May 2018

(officialy lunched in Novemeber 2018)

- Main goal: generate and accelerate the flow of the cargo between Port of Gdańsk and Chinese Sea Ports of direct call: Tianjin, Qingdao, Shanghai, Ningbo, Shenzhen
- Main areas of our activities:
  - I. business development
  - II. project **consulting** and **communication** support
  - III. building and maintaining the **relationship** with Chinese partners
  - IV. regular **promotion** during official **industry events**
  - V. market research and analysis of conditions and policites





#### I. Business Devel