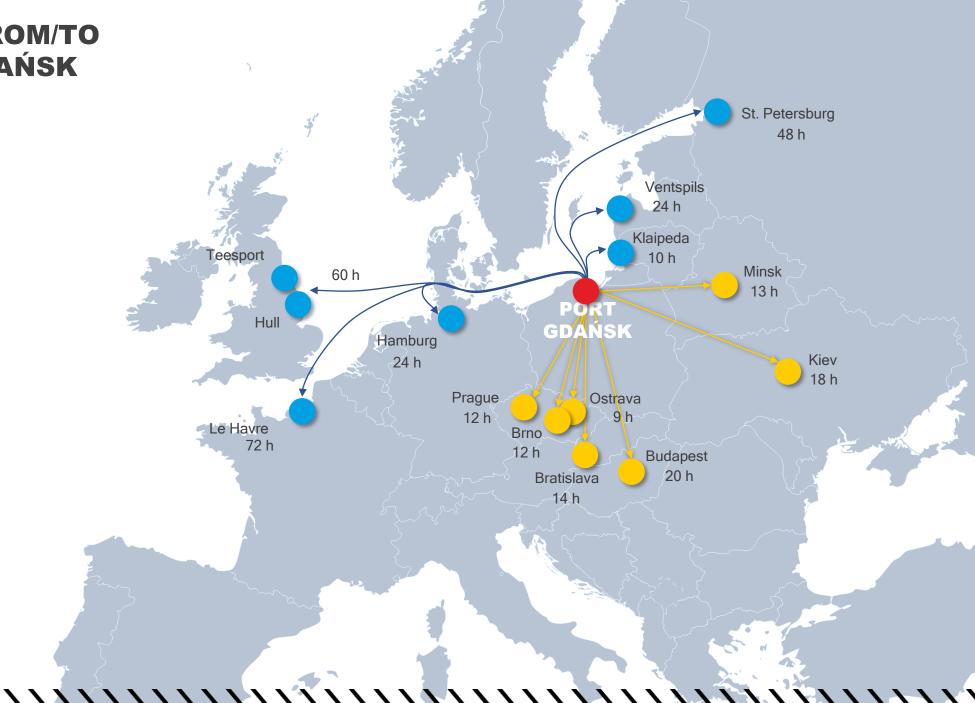

k.pl



# Port of Gdansk - the Logistics Hub for Central and Eastern Europe

Michał Stupak Mateusz Dawidowski (史孟平), Bratislava, Gdańsk, Shanghai 2022.03.31





Import / Export 71% / 29%



Containers in 2021 2,117,829 TEU



**Commercial vessels** 3,262 calls annually



**Regular connections 21** services

Trucks

2,068 daily



Quay length 23 km



Railway carriages 862 daily









#### DAILY TRAINS CAPACITY IN THE PORT OF GDANSK





#### TRAINS DAILY IN THE PORT OF GDAŃSK

DCT CAPACITY 2 950 000 TEU 20 TRAINS DAILY

FERRY TERMINAL OLIWSKIE QUAY

GÓRNICZY

BASIN

FOSFORY

WIŚLANE QUAY

CONTAINERS SZCZECIŃSKIE QUAY CAPACITY 100,000 TEU 2 TRAINS DAILY

DUTY

FREE ZONE





#### PORT OF GDAŃSK - PORT WITHOUT LIMITATIONS



#### TRANSIT TIME FROM/TO THE PORT OF GDAŃSK

PORT GDAŃSK

ナ





#### **INTERCONTINENTAL CONNECTIONS**



### Why did we establish office in Shanghai?

#### TRADE EXCHANGE BETWEEN POLAND IN CHINA IN 2021 (+ 35,7%)



## What are the main functions of Port of Gdańsk Authority Shanghai Office?

 Shanghai office has been established in May 2018

(officialy lunched in Novemeber 2018)

- Main goal: generate and accelerate the flow of the cargo between Port of Gdańsk and Chinese Sea Ports of direct call: Tianjin, Qingdao, Shanghai, Ningbo, Shenzhen
- Main areas of our activities:
  - I. business development
  - II. project **consulting** and **communication** support
  - III. building and maintaining the **relationship** with Chinese partners
  - IV. regular **promotion** during official **industry events**
  - V. market research and analysis of condition