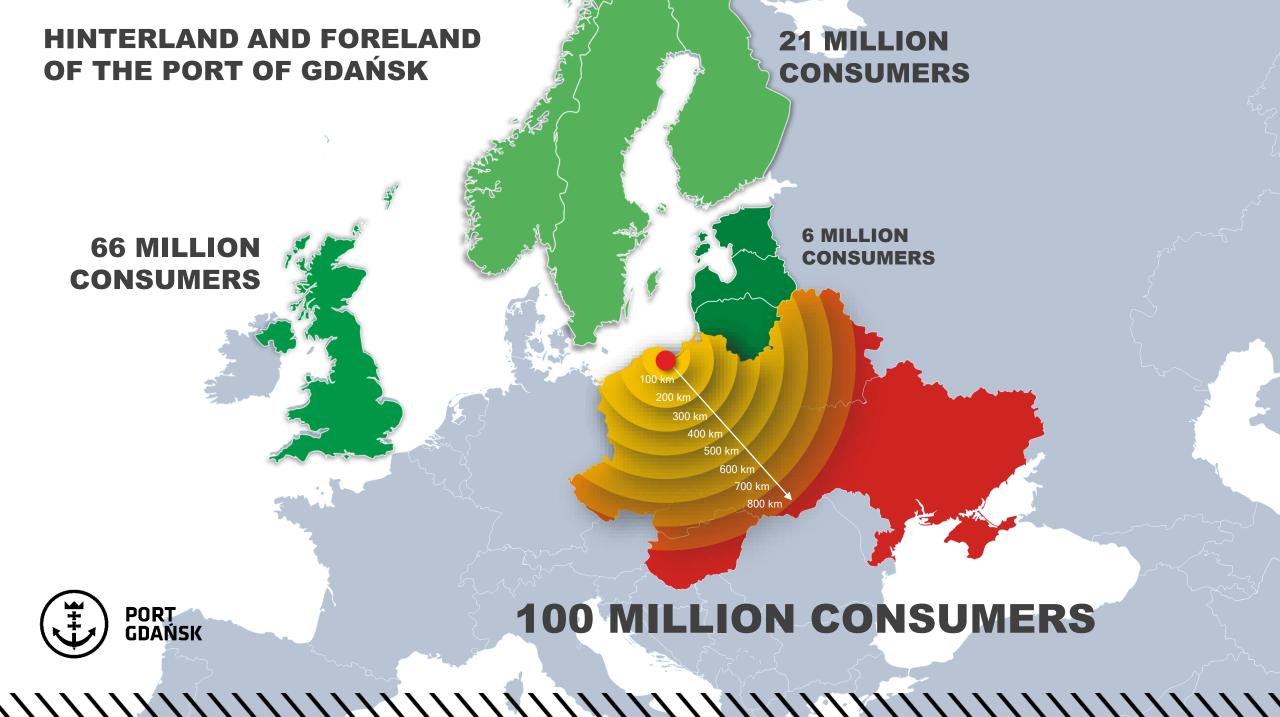

/portgdansk

in

/portgdanskZMPG

/ company/ portgdansk

www.portgdansk.pl



# Port of Gdansk - the Logistics Hub for Central and Eastern Europe

Michał Stupak Mateusz Dawidowski (史孟平), Bratislava, Gdańsk, Shanghai 2022.03.31





Import / Export 71% / 29%



Containers in 2021 2,117,829 TEU



**Commercial vessels** 3,262 calls annually



**Regular connections 21** services

Trucks

2,068 daily



Quay length 23 km



Railway carriages 862 daily









#### DAILY TRAINS CAPACITY IN THE PORT OF GDANSK





#### TRAINS DAILY IN THE PORT OF GDAŃSK

DCT CAPACITY 2 950 000 TEU 20 TRAINS DAILY

FERRY TERMINAL OLIWSKIE QUAY

GÓRNICZY

BASIN

FOSFORY

WIŚLANE QUAY

CONTAINERS SZCZECIŃSKIE QUAY CAPACITY 100,000 TEU 2 TRAINS DAILY

DUTY

FREE ZONE





#### PORT OF GDAŃSK - PORT WITHOUT LIMITATIONS



#### TRANSIT TIME FROM/TO THE PORT OF GDAŃSK

PORT GDAŃSK

ナ





#### **INTERCONTINENTAL CONNECTIONS**



### Why did we establish office in Shanghai?

#### TRADE EXCHANGE BETWEEN POLAND IN CHINA IN 2021 (+ 35,7%)



## What are the main functions of Port of Gdańsk Authority Shanghai Office?

 Shanghai office has been established in May 2018

(officialy lunched in Novemeber 2018)

- Main goal: generate and accelerate the flow of the cargo between Port of Gdańsk and Chinese Sea Ports of direct call: Tianjin, Qingdao, Shanghai, Ningbo, Shenzhen
- Main areas of our activities:
  - I. business development
  - II. project **consulting** and **communication** support
  - III. building and maintaining the **relationship** with Chinese partner