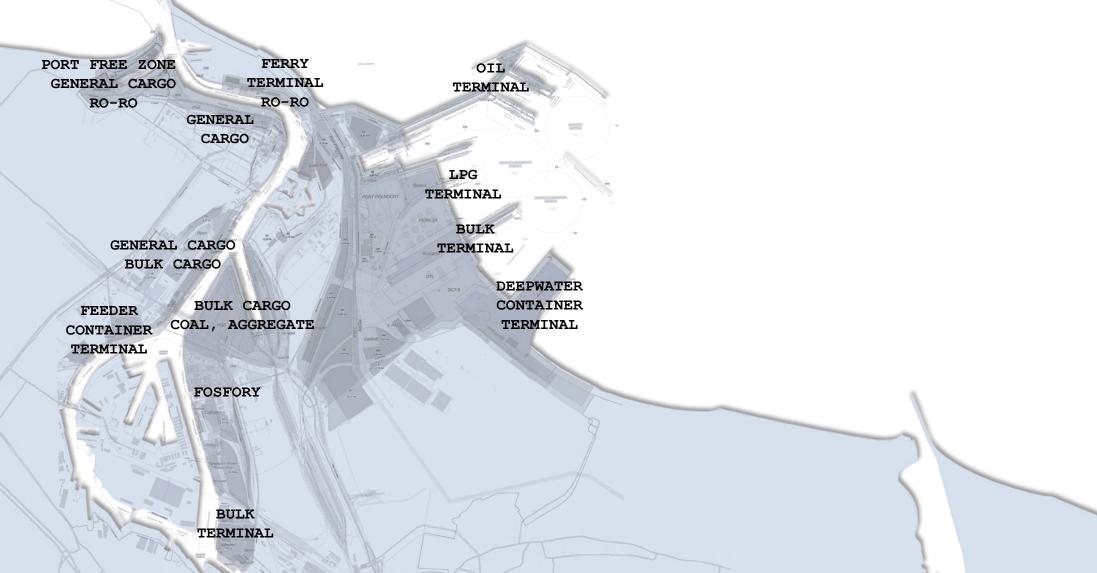

#### TRAINS DAILY IN THE PORT OF GDAŃSK

DCT CAPACITY 2 950 000 TEU 20 TRAINS DAILY

FERRY TERMINAL OLIWSKIE QUAY

GÓRNICZY

BASIN

FOSFORY

WIŚLANE QUAY

CONTAINERS SZCZECIŃSKIE QUAY CAPACITY 100,000 TEU 2 TRAINS DAILY

#### PORT OF GDAŃSK - PORT WITHOUT LIMITATIONS