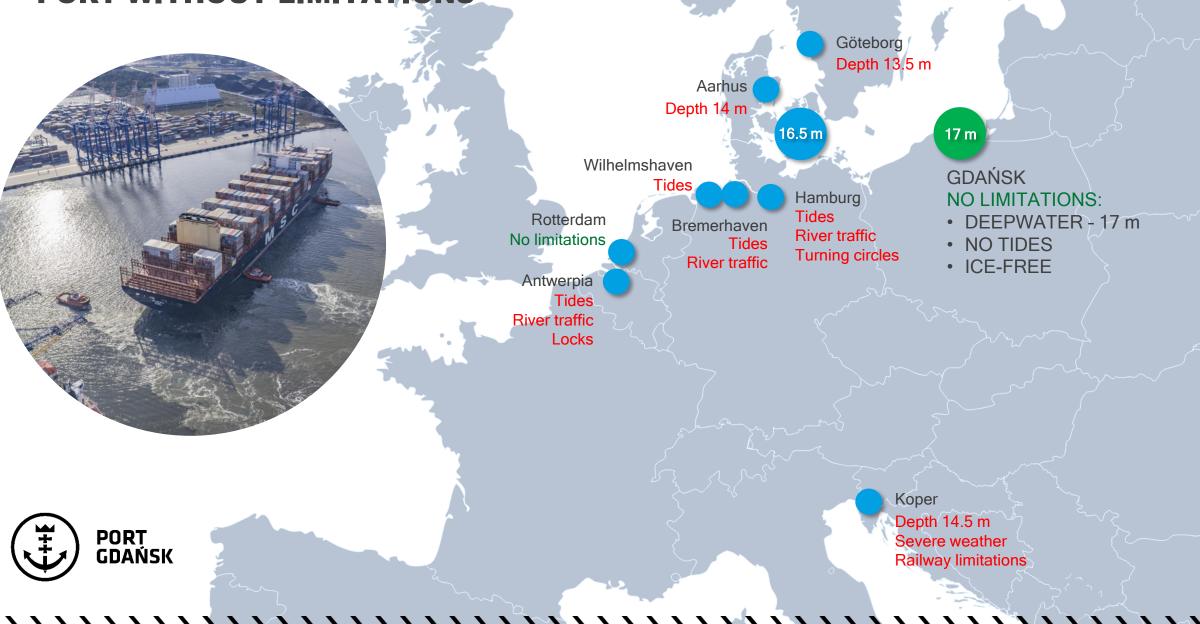

dansk

in

/portgdanskZMPG

/ company/ portgdansk

www.portgdansk.pl



# Port of Gdansk - the Logistics Hub for Central and Eastern Europe

Michał Stupak Mateusz Dawidowski (史孟平), Bratislava, Gdańsk, Shanghai 2022.03.31





Import / Export 71% / 29%



Containers in 2021 2,117,829 TEU



**Commercial vessels** 3,262 calls annually



**Regular connections 21** services

Trucks

2,068 daily



Quay length 23 km



Railway carriages 862 daily









#### DAILY TRAINS CAPACITY IN THE PORT OF GDANSK





#### TRAINS DAILY IN THE PORT OF GDAŃSK

DCT CAPACITY 2 950 000 TEU 20 TRAINS DAILY

FERRY TERMINAL OLIWSKIE QUAY

GÓRNICZY

BASIN

FOSFORY

WIŚLANE QUAY

CONTAINERS SZCZECIŃSKIE QUAY CAPACITY 100,000 TEU 2 TRAINS DAILY

DUTY

FREE ZONE





#### PORT OF GDAŃSK - PORT WITHOUT LIMITATIONS



#### TRANSIT TIME FROM/TO THE PORT OF GDAŃSK

PORT GDAŃSK

ナ





#### **INTERCONTINENTAL CONNECTIONS**



### Why did we establish office in Shanghai?

#### TRADE EXCHANGE BETWEEN POLAND IN CHINA IN 2021 (+ 35,7%)



## What are the main functions of Port of Gdańsk Authority Shanghai Office?

 Shanghai office has been established in May 2018

(officialy lunched in Novemeber 2018)

- Main goal: generate and accelerate the flow of the cargo between Port of Gdańsk and Chinese Sea Ports of direct call: Tianjin, Qingdao, Shanghai, Ningbo, Shenzhen
- Main areas of our activities:
  - I. business development
  - II. project **consulting** and **communication** support
  - III. building and maintaining the **relationship** with Chinese partners
  - IV. regular **promotion** during official **in