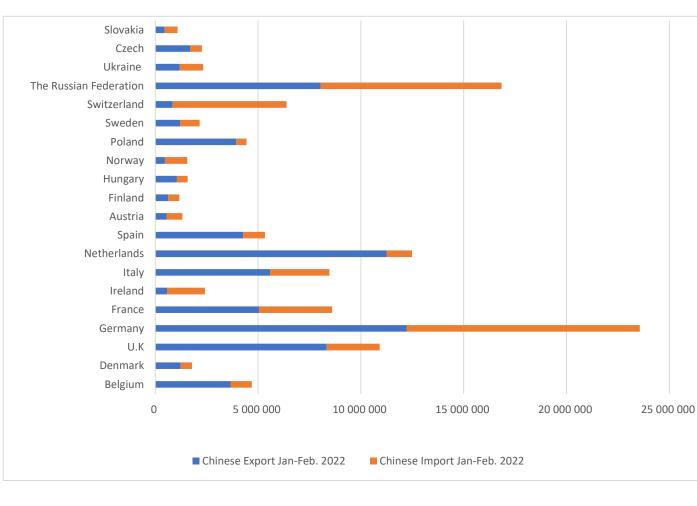

nd desk research





## **III. Building and Maintaining the Relationship with Chinese partners:**

- Factories
- Freight forwarders
- Carriers
- Sea Port Group
- Sea and Land Terminals
- Trade Associations and Chambers
- Local authorities (municipal, provincial and central level)
- Shanghai Shipping Club and Global Port Group
- Relationship with more than **800 companies**





## IV. Regular promotion during official industry events:

- supporting contractors during the trade fair:
  - Transport&Logistics
  - Intermodal
  - CIIE, CIIE, events org. by ports
- arranging dedicated B2B meetings,
- mantainging port's visibility and building the recognision of Port Gdansk Brand
- promoting port's and our client's service
- helping with media coverage





#### V. Market Research and Analysis



| China's TOP Ports January-December 2021       | Total Volume (t) | No. (t) | Container Volume (TEUs) | No. (TEU) |
|-----------------------------------------------|------------------|---------|-------------------------|-----------|
| Port of Ningbo-Zhoushan                       | 1.224.050.000    | 1       | 31.080.000              | 2         |
| Port of Shanghai                              | 698.260.000      | 2       | 47.030.000              | 1         |
| Port of Qingdao                               | 630.290.000      | 3       | 23.700.000              | 5         |
| Port of Guangzhou                             | 623.670.000      | 4       | 24.180.000              | 4         |
| Port of Rizhao                                | 541.170.000      | 5       | 5.170.000