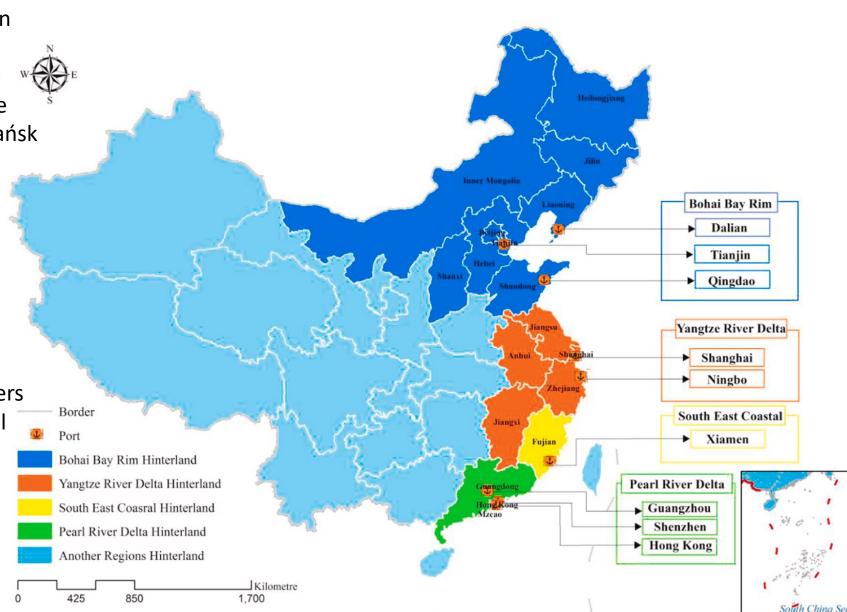

## What are the main functions of Port of Gdańsk Authority Shanghai Office?

 Shanghai office has been established in May 2018

(officialy lunched in Novemeber 2018)

- Main goal: generate and accelerate the flow of the cargo between Port of Gdańsk and Chinese Sea Ports of direct call: Tianjin, Qingdao, Shanghai, Ningbo, Shenzhen
- Main areas of our activities:
  - I. business development
  - II. project **consulting** and **communication** support
  - III. building and maintaining the **relationship** with Chinese partners
  - IV. regular **promotion** during official **industry events**
  - V. market research and analysis of conditions and policites

#### I. Business Development activities

- building relationships with Chinese partners;
- gathering first-hand market information (new projects, bidings, incentives, new policies)
- discussing the offer of Polish companies during B2B meetings,
- generating inquiries,
- constant promotion of sea and intermodal projects,
- TOP 100 Chinese companies :
  - 226.000 TEU/2021 to Port of Gdańsk
  - > 2.524 TEU/Month by rail to Poland