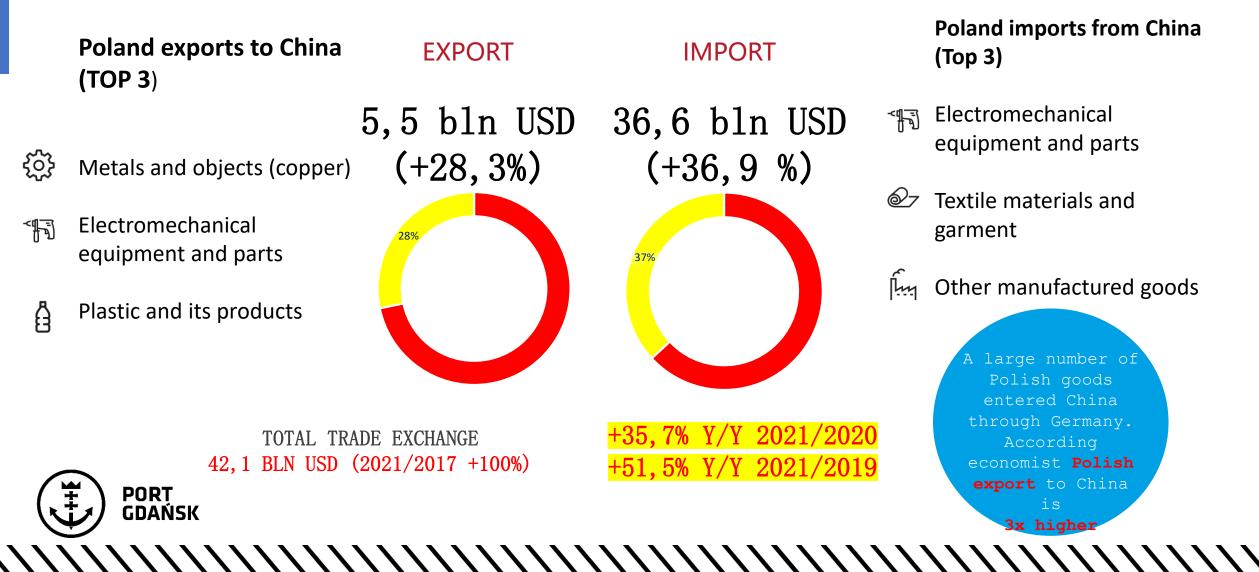

31





Import / Export 71% / 29%



Containers in 2021 2,117,829 TEU



**Commercial vessels** 3,262 calls annually



**Regular connections 21** services

Trucks

2,068 daily



Quay length 23 km



Railway carriages 862 daily









#### DAILY TRAINS CAPACITY IN THE PORT OF GDANSK





#### TRAINS DAILY IN THE PORT OF GDAŃSK

DCT CAPACITY 2 950 000 TEU 20 TRAINS DAILY

FERRY TERMINAL OLIWSKIE QUAY

GÓRNICZY

BASIN

FOSFORY

WIŚLANE QUAY

CONTAINERS SZCZECIŃSKIE QUAY CAPACITY 100,000 TEU 2 TRAINS DAILY

DUTY

FREE ZONE





#### PORT OF GDAŃSK - PORT WITHOUT LIMITATIONS



#### TRANSIT TIME FROM/TO THE PORT OF GDAŃSK

PORT GDAŃSK

ナ





#### **INTERCONTINENTAL CONNECTIONS**



### Why did we establish office in Shanghai?

#### TRADE EXCHANGE BETWEEN POLAND IN CHINA IN 2021 (+ 35,7%)



## What are the main functions of Port of Gdańsk Authority Shanghai Office?

 Shanghai office has been established in May 2018

(officialy lunched in Novemeber 2018)

- Main goal: generate and accelerate the flow of the cargo between Port of Gdańsk and Chinese Sea Ports of direct call: Tianjin, Qingdao, Shanghai, Ningbo, Shenzhen
- Main areas of our activities:
  - I. business development
  - II. project **consulting** and **communication** support
  - III. building and maintaining the **relationship** with Chinese partners
  - IV. regular **promotion** during official **industry events**
  - V. market research and analysis of conditions and policites





#### I. Business Development activities

- building relationships with Chinese partners;
- gathering first-hand market information (n