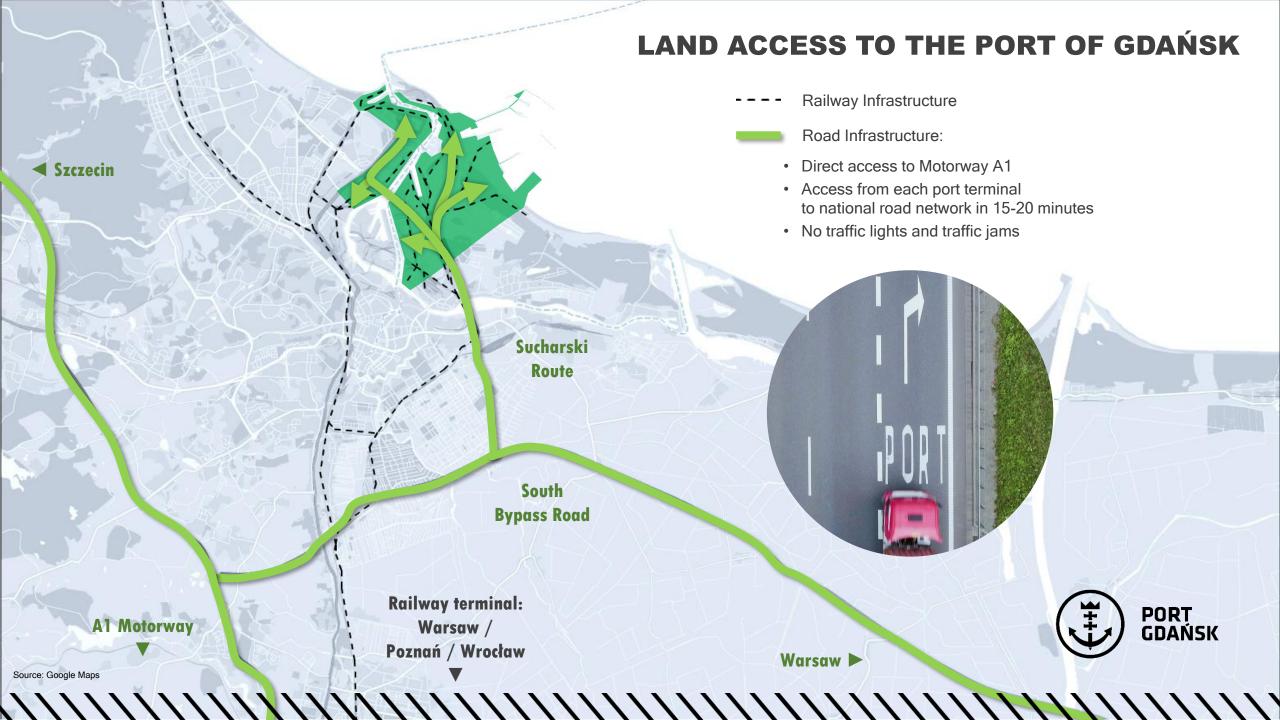

**Commercial vessels** 3,262 calls annually

**Regular connections 21** services

Trucks

2,068 daily

Quay length 23 km

Railway carriages 862 daily