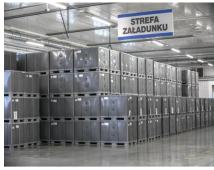

#### WAREHOUSE IN MAŁASZEWICZE

#### **Technical data:**

Total area of storage: 13,381m<sup>2</sup>

Number of loading docks: 7 Number of gates: 2

Warehouse height: 6m

Inside temperature: 12 - 16 ° C

Floor covering: industrial floor,

chemically hardened