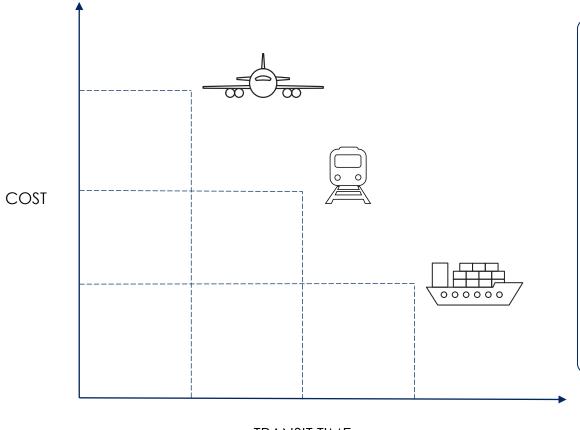

### **COMPARISON OF TRANSPORT MODELS**

- □ air transport the fastest and most expensive.
- □ rail transport provides an optimal rate in relation to speed and cost.
- □ sea transport the cheapest but the slowest.

TRANSIT TIME