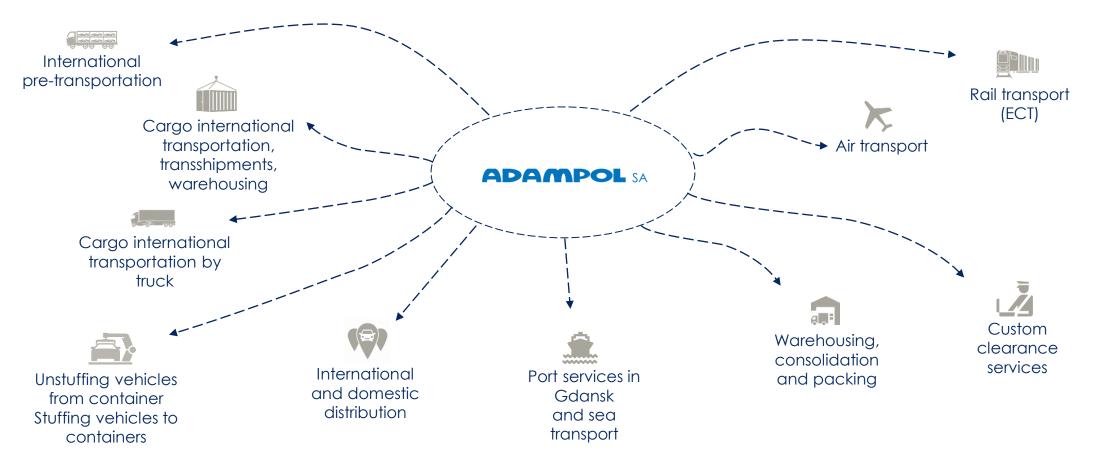

# Adampol S.A.









### THE SCOPE OF ADAMPOL'S ACTIVITY



#### INTERMODAL TERMINAL ADAMPOL IN MAŁASZEWICZE





#### 05

#### WAREHOUSE IN MAŁASZEWICZE

#### **Technical data:**

Total area of storage: 13,381m<sup>2</sup>

Number of loading docks: 7 Number of gates: 2

Warehouse height: 6m

Inside temperature: 12 - 16 ° C

Floor covering: industrial floor,

chemically hardened

External walls: laminated board,

polyurethane foam core

Roof: corrugated plate

Type of lighting: rows of fluorescent lamps

Availability: 24/7 Heating source: gas

Short- and long-term storage in warehouse Consolidation / deconsolidation of goods









#### Additional storage area:

Tent warehouse 1: 1,000 m<sup>2</sup> Tent warehouse 2: 2,000 m<sup>2</sup>











































### **BRANDS WE COOPERATE W