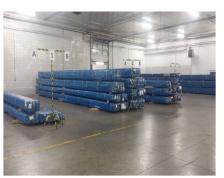

#### WAREHOUSE IN MAŁASZEWICZE

#### **Technical data:**

Total area of storage: 13,381m<sup>2</sup>

Number of loading docks: 7 Number of gates: 2

Warehouse height: 6m

Inside temperature: 12 - 16 ° C

Floor covering: industrial floor,

chemically hardened