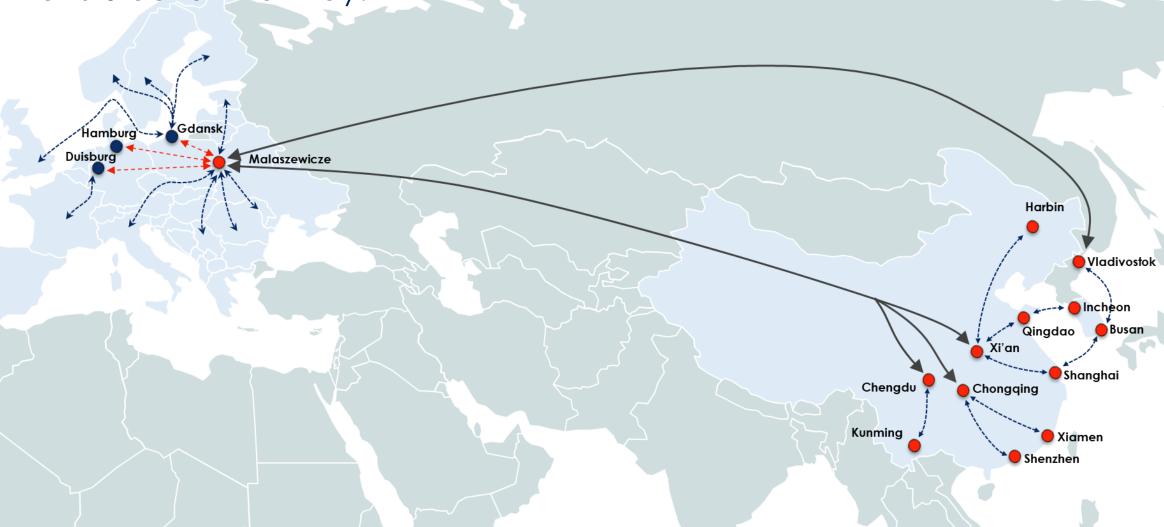

# ECT SERVICE (Euro China Train)

ECT provides **regular intermodal rail transport** between the company's logistics center in Małaszewicze and major ports in China and Europe.

- We provide support for containers belonging to the carrier and the sender (COC / SOC).
- Trusted Chinese partners are able to deliver or pick up our customers' goods throughout China.
- ECT provides the best value for money and reduces transit times compared to other modes of transport.

## **Euro China Train SERVICE (ECT)**

Rail connections are conducted via the New Silk Road as well as the Trans-Siberian Railway.