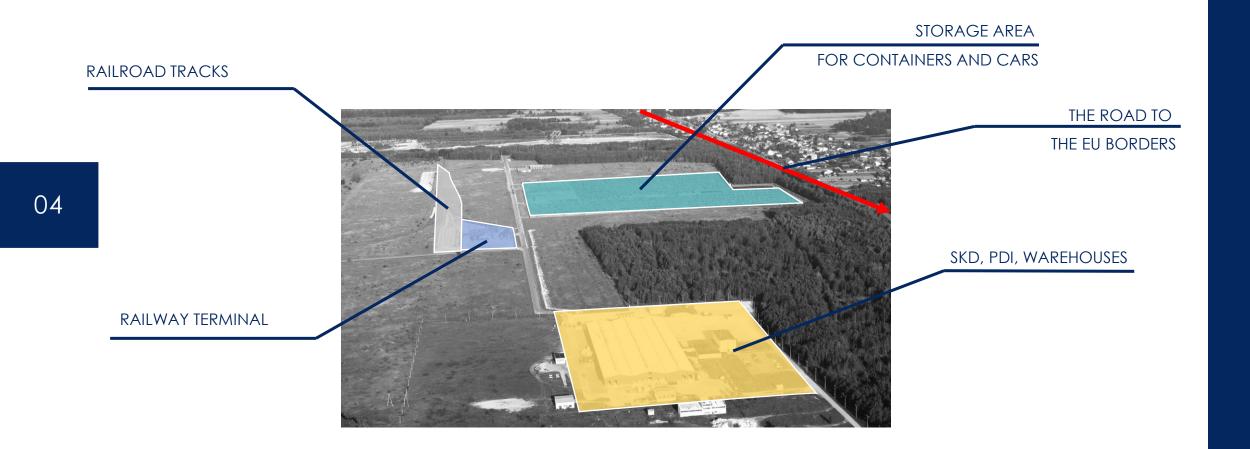

# Adampol S.A.









### THE SCOPE OF ADAMPOL'S ACTIVITY



#### INTERMODAL TERMINAL ADAMPOL IN MAŁASZEWICZE





#### 05

#### WAREHOUSE IN MAŁASZEWICZE

#### **Technical data:**

Total area of storage: 13,381m<sup>2</sup>

Number of loading docks: 7 Number of gates: 2

Warehouse height: 6m

Inside temperature: 12 - 16 ° C

Floor covering: industrial floor,

chemically hardened

External walls: laminated board,

polyurethane foam core

Roof: corrugated plate

Type of lighting: rows of fluorescent lamps

Availability: 24/7 Heating source: gas

Short- and long-term storage in warehouse Consolidation / deconsolidation of goods









#### Additional storage area:

Tent warehouse 1: 1,000 m<sup>2</sup> Tent warehouse 2: 2,000 m<sup>2</sup>











































### **BRANDS WE COOPERATE WITH**



We are part of the Hyundai Glovis group. Thanks to this, we help our clients to ac