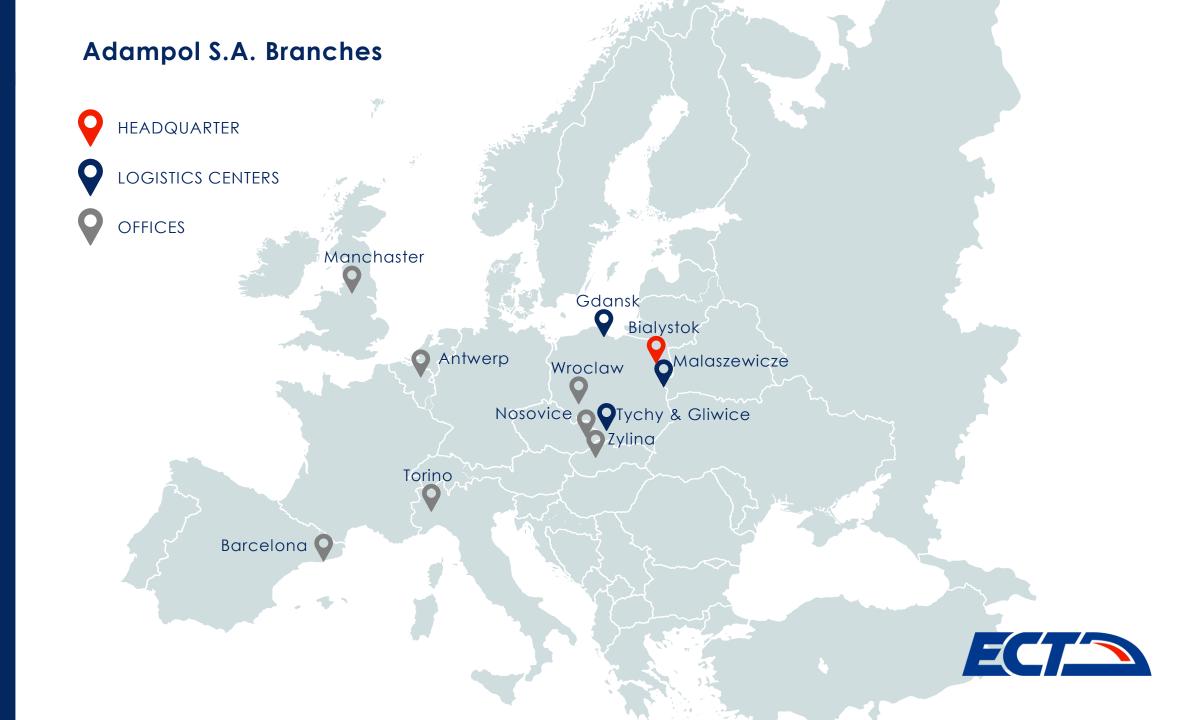

# Adampol S.A.









### THE SCOPE OF ADAMPOL'S ACTIVITY



#### INTERMODAL TERMINAL ADAMPOL IN MAŁASZEWICZE





#### 05

#### WAREHOUSE IN MAŁASZEWICZE

#### **Technical data:**

Total area of storage: 13,381m<sup>2</sup>

Number of loading docks: 7 Number of gates: 2

Warehouse height: 6m

Inside temperature: 12 - 16 ° C

Floor covering: industrial floor,

chemically hardened

External walls: laminated board,

polyurethane foam core

Roof: corrugated plate

Type of lighting: rows of fluorescent lamps

Availability: 24/7 Heating source: gas

Short- and long-term storage in warehouse Consolidation / deconsolidation of goods









#### Additional storage area:

Tent warehouse 1: 1,000 m<sup>2</sup> Tent warehouse 2: 2,000 m<sup>2</sup>











































### **BRANDS WE COOPERATE WITH**



We are part of the Hyundai Glo