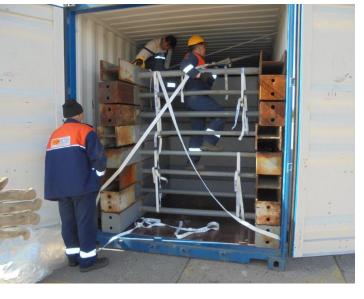

#### WAREHOUSE IN MAŁASZEWICZE

#### **Technical data:**

Total area of storage: 13,381m<sup>2</sup>

Number of loading docks: 7 Number of gates: 2

Warehouse height: 6m

Inside temperature: 12 - 16 ° C

Floor covering: industrial floor,

chemically hardened

External walls: laminated board,

polyurethane foam core

Roof: corrugated plate

Type of lighting: rows of fluorescent lamps

Availability: 24/7 Heating source: gas

Short- and long-term storage in warehouse Consolidation / deconsolidation of goods

#### Additional storage area:

Tent warehouse 1: 1,000 m<sup>2</sup> Tent warehouse 2: 2,000 m<sup>2</sup>