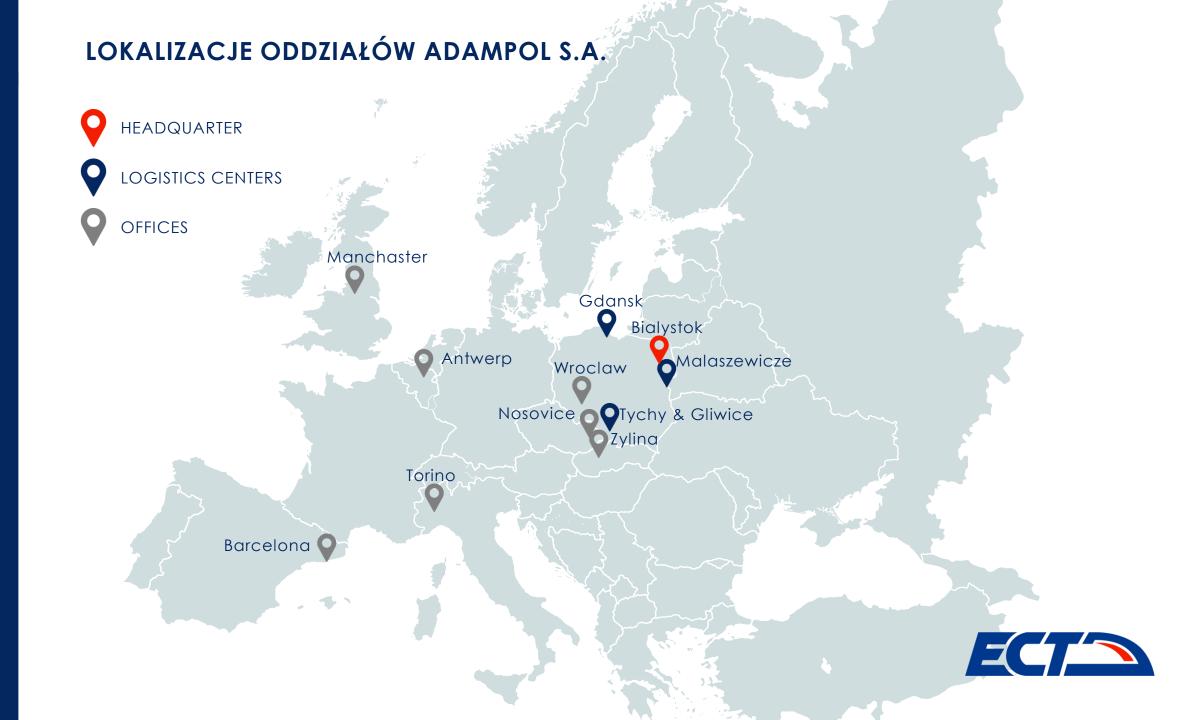

## Adampol S.A.









#### THE SCOPE OF ADAMPOL'S ACTIVITY



#### INTERMODAL TERMINAL ADAMPOL IN MAŁASZEWICZE





#### 05

#### WAREHOUSE IN MAŁASZEWICZE

#### **Technical data:**

Total area of storage: 13,381m<sup>2</sup>

Number of loading docks: 7 Number of gates: 2 Warehouse height: 6m

Inside temperature: 12 - 16 ° C

Floor covering: industrial floor,

chemically hardened

External walls: laminated board,

polyurethane foam core

Roof: corrugated plate

Type of lighting: rows of fluorescent lamps

Availability: 24/7 Heating source: gas

Short- and long-term storage in warehouse Consolidation / deconsolidation of goods









#### Additional storage area:

Tent warehouse 1: 1,000 m<sup>2</sup>
Tent warehouse 2: 2,000 m<sup>2</sup>



# PASSENGER VEHICLES TRANSPORTED BY ADAMPOL GROUP 2009-2020

The total number of vehicles transported (2009