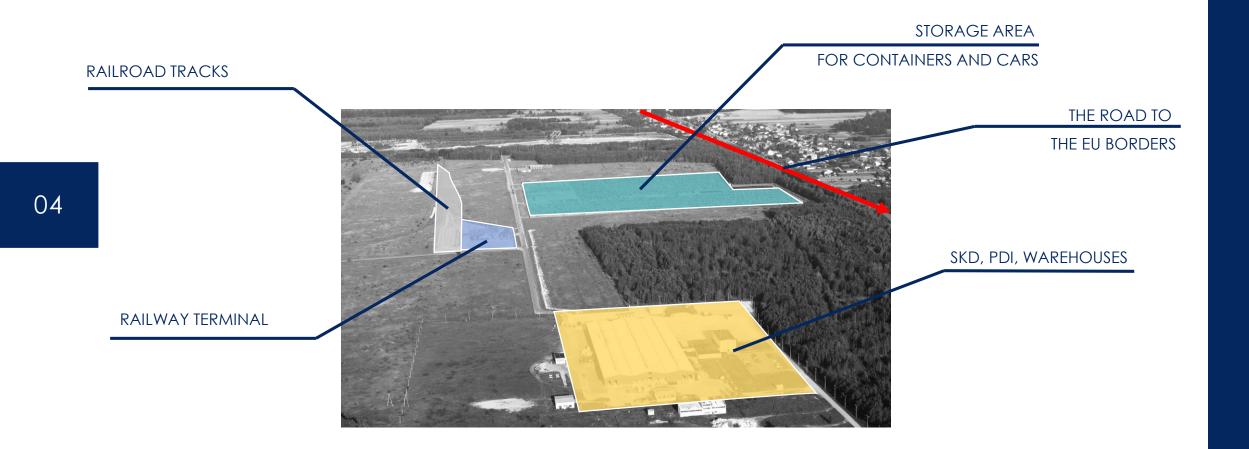

## Adampol S.A.









#### THE SCOPE OF ADAMPOL'S ACTIVITY



#### INTERMODAL TERMINAL ADAMPOL IN MAŁASZEWICZE





#### 05

#### WAREHOUSE IN MAŁASZEWICZE

#### **Technical data:**

Total area of storage: 13,381m<sup>2</sup>

Number of loading docks: 7 Number of gates: 2 Warehouse height: 6m

Inside temperature: 12 - 16 ° C

Floor covering: industrial floor,

chemically hardened

External walls: laminated board,

polyurethane foam core

Roof: corrugated plate

Type of lighting: rows of fluorescent lamps

Availability: 24/7 Heating source: gas

Short- and long-term storage in warehouse Consolidation / deconsolidation of goods









#### Additional storage area:

Tent warehouse 1: 1,000 m<sup>2</sup>
Tent warehouse 2: 2,000 m<sup>2</sup>



# PASSENGER VEHICLES TRANSPORTED BY ADAMPOL GROUP 2009-2020

The total number of vehicles transported (2009-2020): **7,941,743** (including the planned number