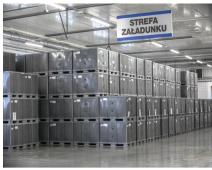

#### WAREHOUSE IN MAŁASZEWICZE

#### **Technical data:**

Total area of storage: 13,381m<sup>2</sup>

Number of loading docks: 7 Number of gates: 2 Warehouse height: 6m

Inside temperature: 12 - 16 ° C

Floor covering: industrial floor,

chemically hardened

External walls: laminated board,

polyurethane foam core

Roof: corrugated plate

Type of lighting: rows of fluorescent lamps

Availability: 24/7 Heating source: gas

Short- and long-term storage in warehouse Consolidation / deconsolidation of goods

#### Additional storage area:

Tent warehouse 1: 1,000 m<sup>2</sup>
Tent warehouse 2: 2,000 m<sup>2</sup>