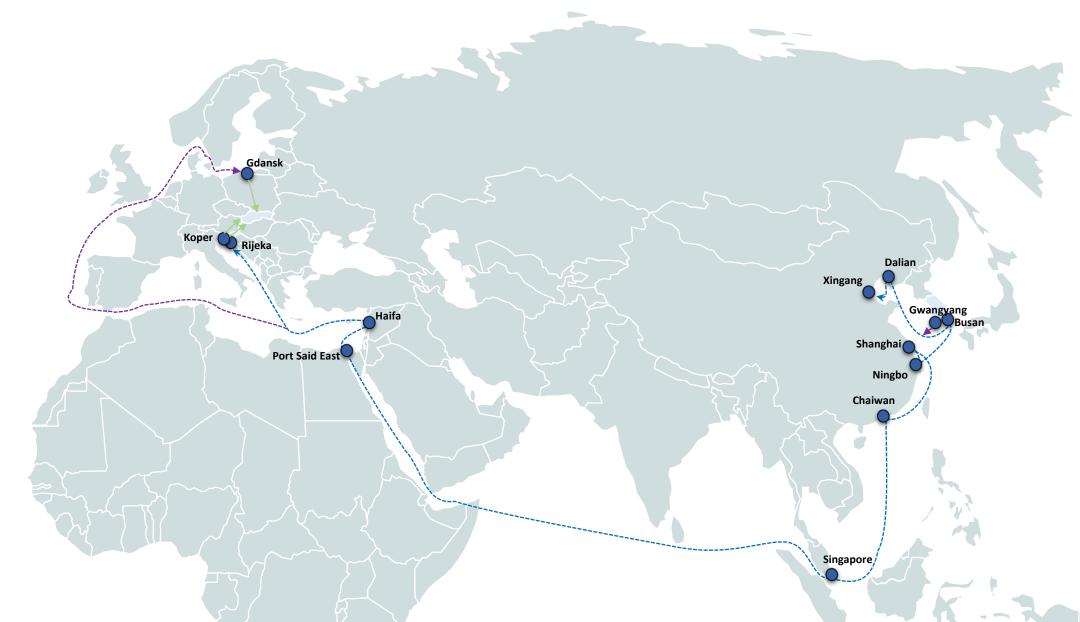

est and most expensive.
- □ rail transport provides an optimal rate in relation to speed and cost.
- □ sea transport the cheapest but the slowest.

TRANSIT TIME





# ECT SERVICE (Euro China Train)

ECT provides **regular intermodal rail transport** between the company's logistics center in Małaszewicze and major ports in China and Europe.

- We provide support for containers belonging to the carrier and the sender (COC / SOC).
- Trusted Chinese partners are able to deliver or pick up our customers' goods throughout China.
- ECT provides the best value for money and reduces transit times compared to other modes of transport.



## **Euro China Train SERVICE (ECT)**



Rail connections are conducted via the New Silk Road as well as the Trans-Siberian Railway.



### **Ocean Connections**











**ECT** 









# TYPES OF CARGO

















+48 607 772 020



aguzman@adampolsa.com.pl

#### **Adrian Guzman**

Project Department Manager