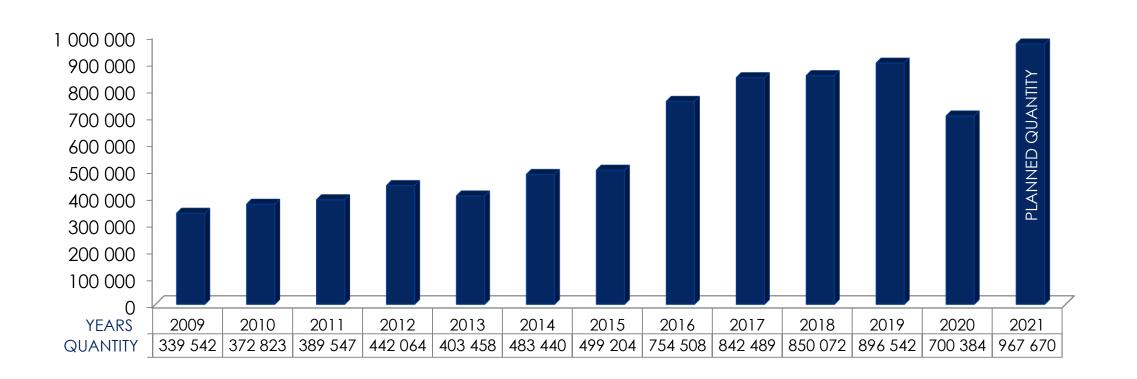

# PASSENGER VEHICLES TRANSPORTED BY ADAMPOL GROUP 2009-2020

The total number of vehicles transported (2009-2020): **7,941,743** (including the planned number for 2021)