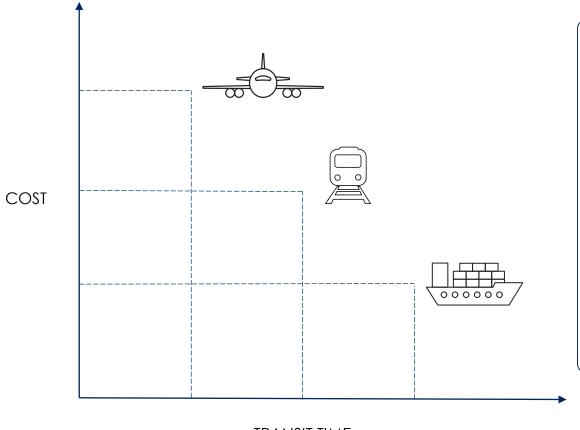

#### **COMPARISON OF TRANSPORT MODELS**

- □ air transport the fastest and most expensive.
- □ rail transport provides an optimal rate in relation to speed and cost.
- □ sea transport the cheapest but the slowest.

TRANSIT TIME