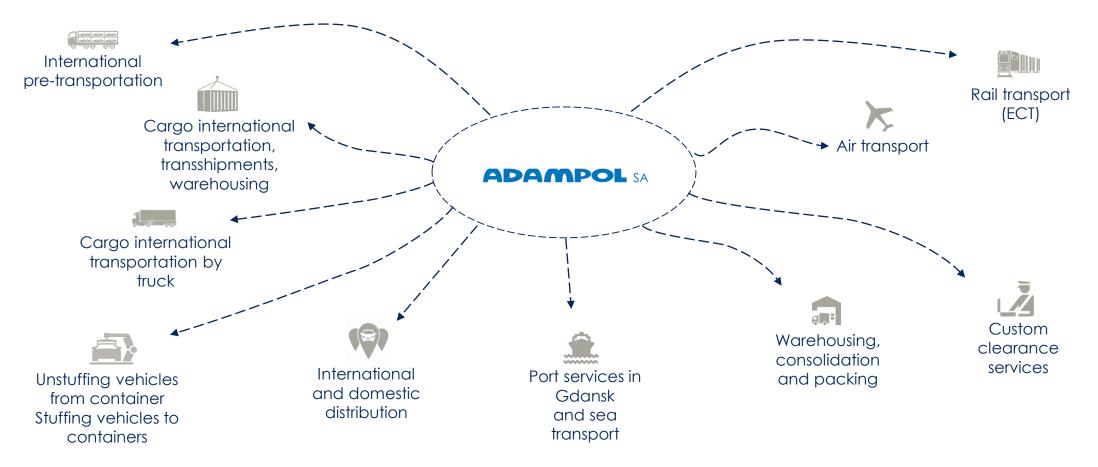

## Adampol S.A.









#### THE SCOPE OF ADAMPOL'S ACTIVITY



#### INTERMODAL TERMINAL ADAMPOL IN MAŁASZEWICZE





#### 05

#### WAREHOUSE IN MAŁASZEWICZE

#### **Technical data:**

Total area of storage: 13,381m<sup>2</sup>

Number of loading docks: 7 Number of gates: 2 Warehouse height: 6m

Inside temperature: 12 - 16 ° C

Floor covering: industrial floor,

chemically hardened

External walls: laminated board,

polyurethane foam core

Roof: corrugated plate

Type of lighting: rows of fluorescent lamps

Availability: 24/7 Heating source: gas

Short- and long-term storage in warehouse Consolidation / deconsolidation of goods









#### Additional storage area:

Tent warehouse 1: 1,000 m<sup>2</sup>
Tent warehouse 2: 2,000 m<sup>2</sup>



# PASSENGER VEHICLES TRANSPORTED BY ADAMPOL GROUP 2009-2020

The to