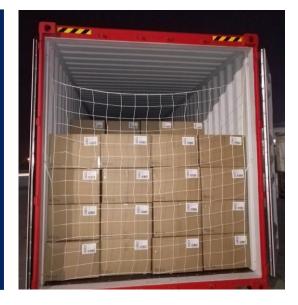

d most expensive.
- □ rail transport provides an optimal rate in relation to speed and cost.
- □ sea transport the cheapest but the slowest.

TRANSIT TIME





# ECT SERVICE (Euro China Train)

ECT provides **regular intermodal rail transport** between the company's logistics center in Małaszewicze and major ports in China and Europe.

- We provide support for containers belonging to the carrier and the sender (COC / SOC).
- Trusted Chinese partners are able to deliver or pick up our customers' goods throughout China.
- ECT provides the best value for money and reduces transit times compared to other modes of transport.



## **Euro China Train SERVICE (ECT)**



Rail connections are conducted via the New Silk Road as well as the Trans-Siberian Railway.



### **Ocean Connections**











**ECT** 









# TYPES OF CARGO

















+48 607 772 020



aguzman@adampolsa.com.pl

#### **Adrian Guzman**

Project Department Manager