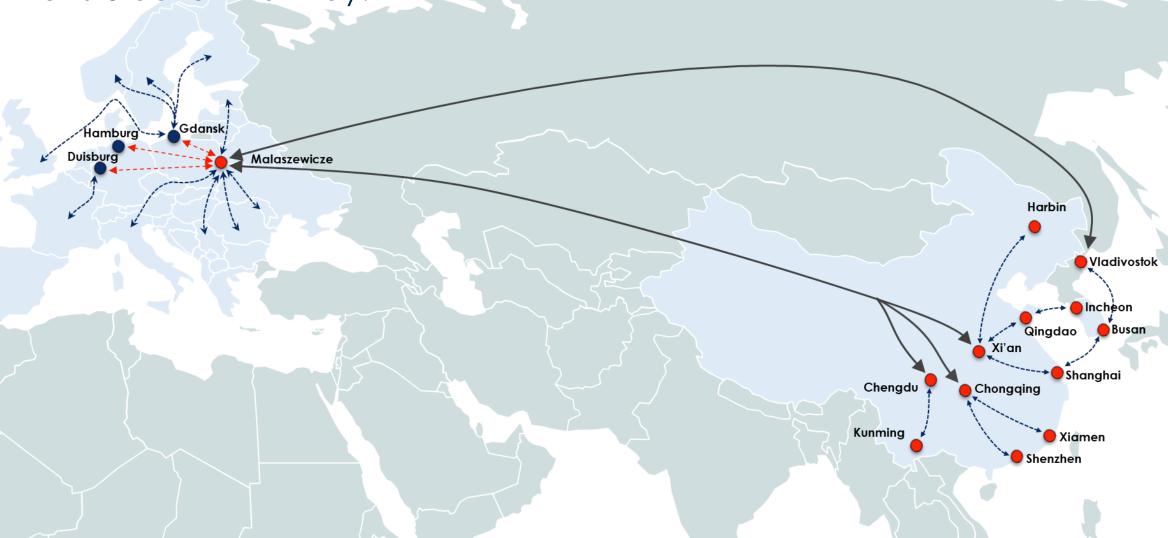

# ECT SERVICE (Euro China Train)

ECT provides **regular intermodal rail transport** between the company's logistics center in Małaszewicze and major ports in China and Europe.

- We provide support for containers belonging to the carrier and the sender (COC / SOC).
- Trusted Chinese partners are able to deliver or pick up our customers' goods throughout China.
- ECT provides the best value for money and reduces transit times compared to other modes of transport.

## **Euro China Train SERVICE (ECT)**

Rail connections are conducted via the New Silk Road as well as the Trans-Siberian Railway.