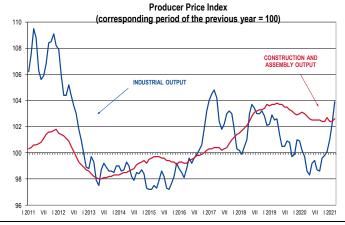

January-March 2021: price index of consumer goods and services reached 2.7%, price index of sold industrial production increased by 2.3%, and construction and assembly production grew by 2.5% (yoy).

|                               | Prices indices |       |       |       |       |       |       |       |        |       |       |       |       |
|-------------------------------|----------------|-------|-------|-------|-------|-------|-------|-------|--------|-------|-------|-------|-------|
|                               |                | I     | I-II  | I-III | I-IV  | I-V   | I-VI  | I-VII | I-VIII | I-IX  | I-X   | I-XI  | I-XII |
| Price indices of sold         | 2020           | 100.9 | 100.5 | 100.2 | 99.8  | 99.5  | 99.5  | 99.5  | 99.4   | 99.3  | 99.3  | 99.4  | 99.4  |
| production of industry        | 2021           | 101.0 | 101.6 | 102.3 |       |       |       |       |        |       |       |       |       |
| Price indices of consumer     | 2020           | 104.3 | 104.5 | 104.5 | 104.2 | 104.0 | 103.9 | 103.7 | 103.6  | 103.6 | 103.5 | 103.5 | 103.4 |
| goods and services            | 2021           | 102.6 | 102.5 | 102.7 |       |       |       |       |        |       |       |       |       |
| Price indices of construction | 2020           | 103.0 | 103.0 | 103.0 | 102.9 | 102.9 | 102.8 | 102.8 | 102.7  | 102.7 | 102.7 | 102.7 | 102.6 |
| and assembly production       | 2021           | 102.4 | 102.4 | 102.5 |       |       |       |       |        |       |       |       |       |