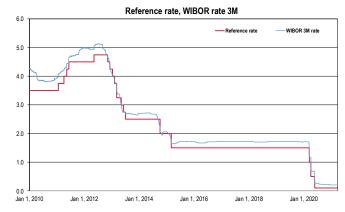

### In January-March 2021 (yoy):

- A growth in sold industrial production amounted to 7.9%. In the manufacturing section production grew by 8.2%
- Construction and assembly production drop by 13.2%.
- Consumer Price Index was higher by 2.7%.
- The number of registered unemployed in March amounted to 1,078.4 thousand (rise by 18.6%).
- Registered unemployment rate in March amounted to 6.4%.
- Average monthly wages and salaries in enterprises sector amounted to PLN 5,676 (was higher by 5.7% in nominal terms).
- Average monthly retirement pay and pension from non-agricultural social security system increased by 7.4%, and individual farmers by 5.1% (in nominal terms).
- The execution of revenues accounted for 25.0% and expenditures 21.5% of the amount planned in the Budgetary Law, deficit amounted to PLN 3.4 bn.
- The Monetary Policy Council did not change the interest rates.
- The Polish currency strengthened against the US dollar and weakened against euro.
- At the end of February 2021, the surplus on the current account balance amounted to EUR 4,960 mn comparing to the surplus of EUR 4,270 mn at the end of February 2020.