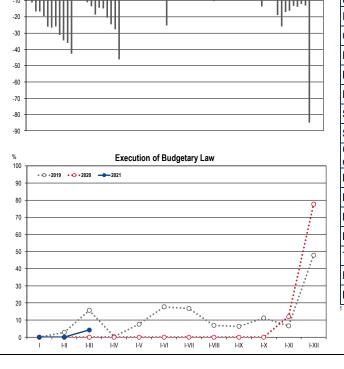

2018 I

2019 I

I-VII 2020 I I-VII

2017 I I-VII

2015 I I-VII 2016 I I-VII

10

January-March 2021: state budget revenues ensured execution of the Budgetary Law in 25.0%, expenditures in 21.5%, when the deficit amounted to PLN 3.4 bn.