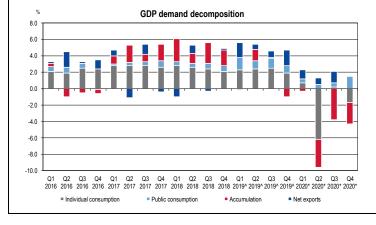

## According to SP estimates, in 2020 GDP decreased by 2.7%. This was due to a sharp decline in domestic demand.

### GDP growth in 2016-2020

| · · |           |       |        |       |       |       |        |       |       |       |        |       |       |       |        |       |       |       |        |       |
|-----|-----------|-------|--------|-------|-------|-------|--------|-------|-------|-------|--------|-------|-------|-------|--------|-------|-------|-------|--------|-------|
|     | 2016 2017 |       |        |       |       |       | 20     | 18    |       | 2019  |        |       | 2020  |       |        |       |       |       |        |       |
| YoY | YoY 3.1   |       |        |       | 4.8   |       |        | 5.4   |       |       | 4,7^   |       |       | -2.7* |        |       |       |       |        |       |
|     | I-III     | IV-VI | VII-IX | X-XII | I-III | IV-VI | VII-IX | X-XII | 1-111 | IV-VI | VII-IX | X-XII | 1-111 | IV-VI | VII-IX | X-XII | 1-111 | IV-VI | VII-IX | X-XII |
| YoY | 3.3       | 3.5   | 2.8    | 2.9   | 4.7   | 4.2   | 5.4    | 5.0   | 5.3   | 5.5   | 5.5    | 5.1   | 5.5^  | 5.4^  | 4.6^   | 3.7^  | 2.0*  | -8.3* | -1.7*  | -2.7* |

^ – data has been changed against the previously published after revision on 22.04.2021; \* – SP preliminary data.