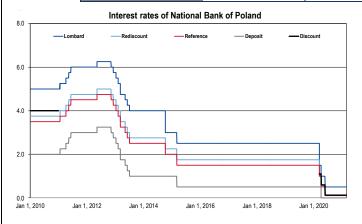

### In January-March 2021 (yoy):

- A growth in sold industrial production amounted to 7.9%. In the manufacturing section production grew by 8.2%
- Construction and assembly production drop by 13.2%.
- Consumer Price Index was higher by 2.7%.
- The number of registered unemployed in March amounted to 1,078.4 thousand (rise by 18.6%).
- Registered unemployment rate in March amounted to 6.4%.
- Average monthly wages and salaries in enterprises sector amounted to PLN 5,676 (was higher by 5.7% in nominal terms).
- Average monthly retirement pay and pension from non-agricultural social security system increased by 7.4%, and individual farmers by 5.1% (in nominal terms).
- The execution of revenues accounted for 25.0% and expenditures 21.5% of the amount planned in the Budgetary Law, deficit amounted to PLN 3.4 bn.
- The Monetary Policy Council did not change the interest rates.
- The Polish currency strengthened against the US dollar and weakened against euro.
- At the end of February 2021, the surplus on the current account balance amounted to EUR 4,960 mn comparing to the surplus of EUR 4,270 mn at the end of February 2020.