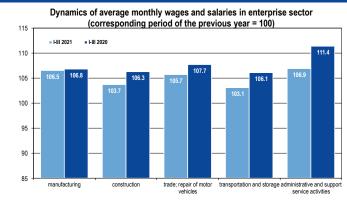

\*LFS - Labour Force Survey, aged 15-64

January-March 2021: average wages and salaries in enterprise sector amounted PLN 5,676 and grew by 5.7% in nominal terms yoy (by 2.9% in real terms yoy).

Results of state budget