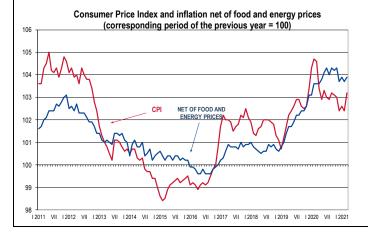

January-March 2021: price index of consumer goods and services reached 2.7%, price index of sold industrial production increased by 2.3%, and construction and assembly production grew by 2.5% (yoy).

|                               | Prices indices |       |       |       |       |       |       |       |        |       |       |       |       |
|-------------------------------|----------------|-------|-------|-------|-------|-------|-------|-------|--------|-------|-------|-------|-------|
|                               |                | I     | I-II  | I-III | I-IV  | I-V   | I-VI  | I-VII | I-VIII | I-IX  | I-X   | I-XI  | I-XII |
| Price indices of sold         | 2020           | 100.9 | 100.5 | 100.2 | 99.8  | 99.5  | 99.5  | 99.5  | 99.4   | 99.3  | 99.3  | 99.4  | 99.4  |
| production of industry        | 2021           | 101.0 | 101.6 | 102.3 |       |       |       |       |        |       |       |       |       |
| Price indices of consumer     | 2020           | 104.3 | 104.5 | 104.5 | 104.2 | 104.0 | 103.9 | 103.7 | 103.6  | 103.6 | 103.5 | 103.5 | 103.4 |
| goods and services            | 2021           | 102.6 | 102.5 | 102.7 |       |       |       |       |        |       |       |       |       |
| Price indices of construction | 2020           | 103.0 | 103.0 | 103.0 | 102.9 | 102.9 | 102.8 | 102.8 | 102.7  | 102.7 | 102.7 | 102.7 | 102.6 |
| and assembly production       | 2021           | 102.4 | 102.4 | 102.5 |       |       |       |       |        |       |       |       |       |