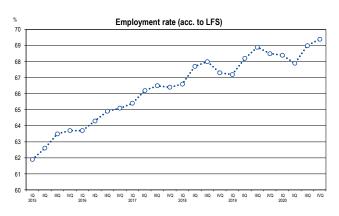

## January-March 2021: registered unemployment rate at the end of the period shaped at the level of 6.4%, in enterprise sector employment amounted to 6,323 thousand persons and was lower by 1.7% yoy.

|                         | Unemployment rate |      |      |      |      |      |     |     |     |     |     |     |      |     |     |     |     |      |      |     |
|-------------------------|-------------------|------|------|------|------|------|-----|-----|-----|-----|-----|-----|------|-----|-----|-----|-----|------|------|-----|
|                         | 2015              | 2016 | 2017 | 2018 | 2019 | I 20 | II  | Ш   | IV  | ٧   | VI  | VII | VIII | IX  | Х   | ΧI  | XII | I 21 | Ш    | Ш   |
| Registered unemployment | 9.7               | 8.2  | 6.6  | 5.8  | 5.2  | 5.5  | 5.5 | 5.4 | 5.8 | 6.0 | 6.1 | 6.1 | 6.1  | 6.1 | 6.1 | 6.1 | 6.2 | 6.5  | 6.5  | 6.4 |
| LFS*                    | 7.0               | 5.6  | 4.5  | 3.9  | 3.3  |      | 3.2 |     |     | 3.2 |     |     | 3.3  |     |     | 3.2 |     |      | n.a. |     |