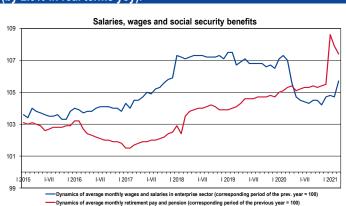

\*LFS - Labour Force Survey, aged 15-64

January-March 2021: average wages and salaries in enterprise sector amounted PLN 5,676 and grew by 5.7% in nominal terms yoy (by 2.9% in real terms yoy).

Results of state budget