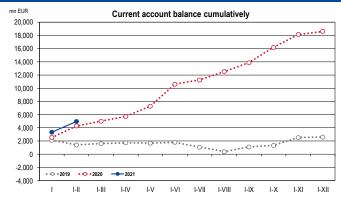

### In January-March 2021 (yoy):

- A growth in sold industrial production amounted to 7.9%. In the manufacturing section production grew by 8.2%
- Construction and assembly production drop by 13.2%.
- Consumer Price Index was higher by 2.7%.
- The number of registered unemployed in March amounted to 1,078.4 thousand (rise by 18.6%).
- Registered unemployment rate in March amounted to 6.4%.
- Average monthly wages and salaries in enterprises sector amounted to PLN 5,676 (was higher by 5.7% in nominal terms).
- Average monthly retirement pay and pension from non-agricultural social security system increased by 7.4%, and individual farmers by 5.1% (in nominal terms).
- The execution of revenues accounted for 25.0% and expenditures 21.5% of the amount planned in the Budgetary Law, deficit amounted to PLN 3.4 bn.
- The Monetary Policy Council did not change the interest rates.
- The Polish currency strengthened against the US dollar and weakened against euro.
- At the end of February 2021, the surplus on the current account balance amounted to EUR 4,960 mn comparing to the surplus of EUR 4,270 mn at the end of February 2020.