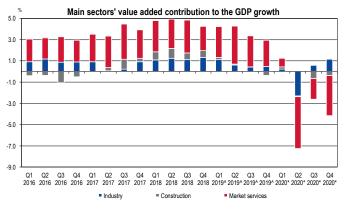

## According to SP estimates, in 2020 GDP decreased by 2.7%. This was due to a sharp decline in domestic demand.

### GDP growth in 2016-2020

| · · |           |       |        |       |       |       |        |       |       |       |        |       |       |       |        |       |       |       |        |       |
|-----|-----------|-------|--------|-------|-------|-------|--------|-------|-------|-------|--------|-------|-------|-------|--------|-------|-------|-------|--------|-------|
|     | 2016 2017 |       |        |       |       |       | 20     | 18    |       | 2019  |        |       | 2020  |       |        |       |       |       |        |       |
| YoY | YoY 3.1   |       |        |       | 4.8   |       |        | 5.4   |       |       | 4,7^   |       |       | -2.7* |        |       |       |       |        |       |
|     | I-III     | IV-VI | VII-IX | X-XII | I-III | IV-VI | VII-IX | X-XII | 1-111 | IV-VI | VII-IX | X-XII | 1-111 | IV-VI | VII-IX | X-XII | 1-111 | IV-VI | VII-IX | X-XII |
| YoY | 3.3       | 3.5   | 2.8    | 2.9   | 4.7   | 4.2   | 5.4    | 5.0   | 5.3   | 5.5   | 5.5    | 5.1   | 5.5^  | 5.4^  | 4.6^   | 3.7^  | 2.0*  | -8.3* | -1.7*  | -2.7* |