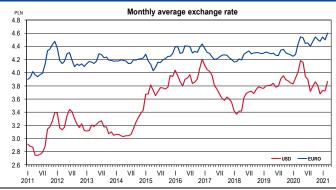

### Interest rates of the National Bank of Poland

|                | Reference | Lombard | Deposit | Rediscount |
|----------------|-----------|---------|---------|------------|
| March 5, 2015  | 1.50      | 2.50    | 0.50    | 1.75       |
| March 18, 2020 | 1.00      | 1.50    | 0.50    | 1.05       |
| April 9, 2020  | 0.50      | 1.00    | 0.00    | 0.55       |
| May 29, 2020   | 0.10      | 0.50    | 0.00    | 0.11       |

January-February 2021: according to the provisional SP data trade balance shaped at the level of EUR 1,955 mn towards EUR 1,024 mn in the same period of the previous year, exports increased by 1.0%, while imports decreased by 1.4% (yoy).