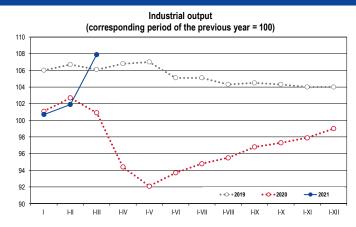

### In January-March 2021 (yoy):

- A growth in sold industrial production amounted to 7.9%. In the manufacturing section production grew by 8.2%
- Construction and assembly production drop by 13.2%.
- Consumer Price Index was higher by 2.7%.
- The number of registered unemployed in March amounted to 1,078.4 thousand (rise by 18.6%).
- Registered unemployment rate in March amounted to 6.4%.
- Average monthly wages and salaries in enterprises sector amounted to PLN 5,676 (was higher by 5.7% in nominal terms).
- Average monthly retirement pay and pension from non-agricultural social security system increased by 7.4%, and individual farmers by 5.1% (in nominal terms).
- The execution of revenues accounted for 25.0% and expenditures 21.5% of the amount planned in the Budgetary Law, deficit amounted to PLN 3.4 bn.
- The Monetary Policy Council did not change the interest rates.
- The Polish currency strengthened against the US dollar and weakened against euro.
- At the end of February 2021, the surplus on the current account balance amounted to EUR 4,960 mn comparing to the surplus of EUR 4,270 mn at the end of February 2020.

## January-March 2021: sold production of industry grew by 7.9% while construction and assembly production declined by 13.2% (yoy).

#### Indices of sold production of industry and construction and assembly production

|                     |      | - 1   | II    | III   | IV   | V    | VI    | VII   | VIII  | IX    | X     | XI    | XII   |
|---------------------|------|-------|-------|-------|------|------|-------|-------|-------|-------|-------|-------|-------|
| Sold production of  | 2020 | 101.1 | 104.8 | 97.5  | 75.4 | 83.1 | 100.5 | 101.1 | 101.5 | 105.7 | 101.0 | 105.4 | 111.1 |
| industry            | 2021 | 100.7 | 102.5 | 118.9 |      |      |       |       |       |       |       |       |       |
| Construction and    | 2020 | 106.4 | 105.5 | 103.7 | 99.1 | 94.9 | 97.7  | 89.0  | 88.0  | 90.2  | 94.2  | 95.1  | 103.4 |
| assembly production | 2021 | 89.9  | 83.1  | 89.2  |      |      |       |       |       |       |       |       |       |