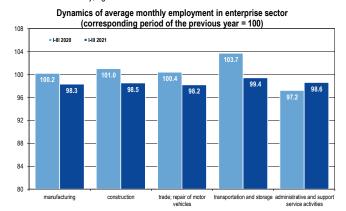

## January-March 2021: registered unemployment rate at the end of the period shaped at the level of 6.4%, in enterprise sector employment amounted to 6,323 thousand persons and was lower by 1.7% yoy.

|                         | Unemployment rate |      |      |      |      |      |     |     |     |     |     |     |      |     |     |     |     |      |      |     |
|-------------------------|-------------------|------|------|------|------|------|-----|-----|-----|-----|-----|-----|------|-----|-----|-----|-----|------|------|-----|
|                         | 2015              | 2016 | 2017 | 2018 | 2019 | I 20 | II  | Ш   | IV  | ٧   | VI  | VII | VIII | IX  | Х   | ΧI  | XII | I 21 | Ш    | Ш   |
| Registered unemployment | 9.7               | 8.2  | 6.6  | 5.8  | 5.2  | 5.5  | 5.5 | 5.4 | 5.8 | 6.0 | 6.1 | 6.1 | 6.1  | 6.1 | 6.1 | 6.1 | 6.2 | 6.5  | 6.5  | 6.4 |
| LFS*                    | 7.0               | 5.6  | 4.5  | 3.9  | 3.3  |      | 3.2 |     |     | 3.2 |     |     | 3.3  |     |     | 3.2 |     |      | n.a. |     |