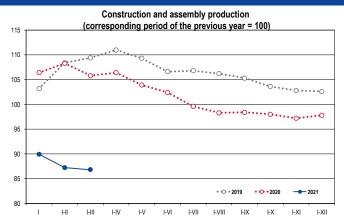

## January-March 2021: sold production of industry grew by 7.9% while construction and assembly production declined by 13.2% (yoy).

#### Indices of sold production of industry and construction and assembly production

|                     |      | - 1   | II    | III   | IV   | V    | VI    | VII   | VIII  | IX    | X     | XI    | XII   |
|---------------------|------|-------|-------|-------|------|------|-------|-------|-------|-------|-------|-------|-------|
| Sold production of  | 2020 | 101.1 | 104.8 | 97.5  | 75.4 | 83.1 | 100.5 | 101.1 | 101.5 | 105.7 | 101.0 | 105.4 | 111.1 |
| industry            | 2021 | 100.7 | 102.5 | 118.9 |      |      |       |       |       |       |       |       |       |
| Construction and    | 2020 | 106.4 | 105.5 | 103.7 | 99.1 | 94.9 | 97.7  | 89.0  | 88.0  | 90.2  | 94.2  | 95.1  | 103.4 |
| assembly production | 2021 | 89.9  | 83.1  | 89.2  |      |      |       |       |       |       |       |       |       |