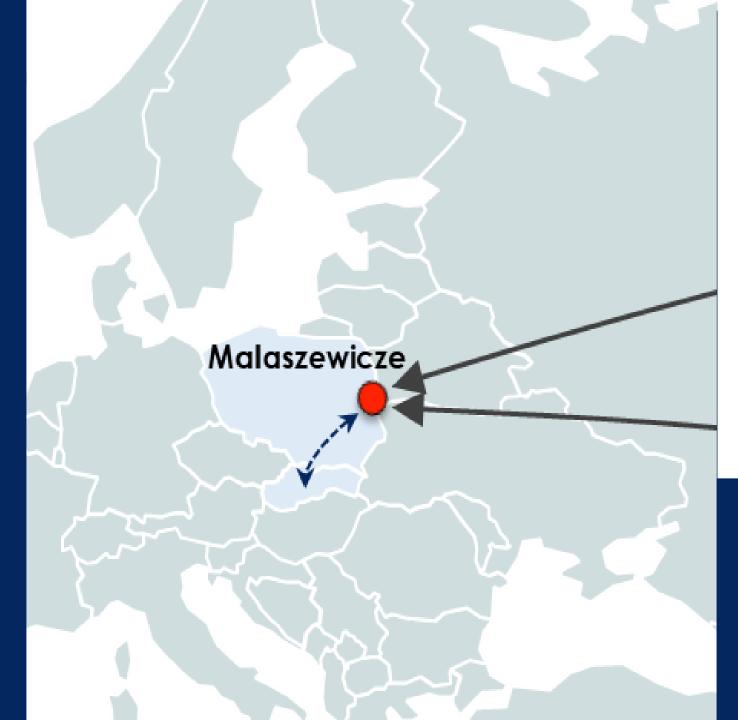

#### Additional storage area:

| Tent warehouse 1: | 1,000 m <sup>2</sup> |
|-------------------|----------------------|
| Tent warehouse 2: | 2,000 m <sup>2</sup> |

**CONVENIENT CONNECTION FROM ANY PORT IN CHINA, JAPAN OR TAIWAN** ECT >

**ADAMPOL** SA

vehicle logistics

Tokyo

Kobe

BELT

ROAD