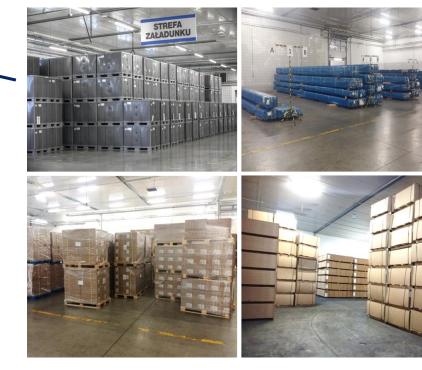

### WAREHOUSE IN MAŁASZEWICZE

#### Technical data:

Total area of storage: Number of loading docks: 7 Number of gates: Warehouse height: Inside temperature: Floor covering:

External walls:

6m

2

12 - 16 ° C industrial floor, chemically hardened

13,381m<sup>2</sup>

laminated board, polyurethane foam core

Roof: Type of lighting: Availability: Heating source: corrugated plate rows of fluorescent lamps 24/7gas

Short- and long-term storage in warehouse Consolidation / deconsolidation of goods

#### Additional storage area:

| Tent warehouse 1: | 1,000 m <sup>2</sup> |
|-------------------|----------------------|
| Tent warehouse 2: | 2,000 m <sup>2</sup> |

**CONVENIENT CONNECTION FROM ANY PORT IN CHINA, JAPAN OR TAIWAN** ECT >