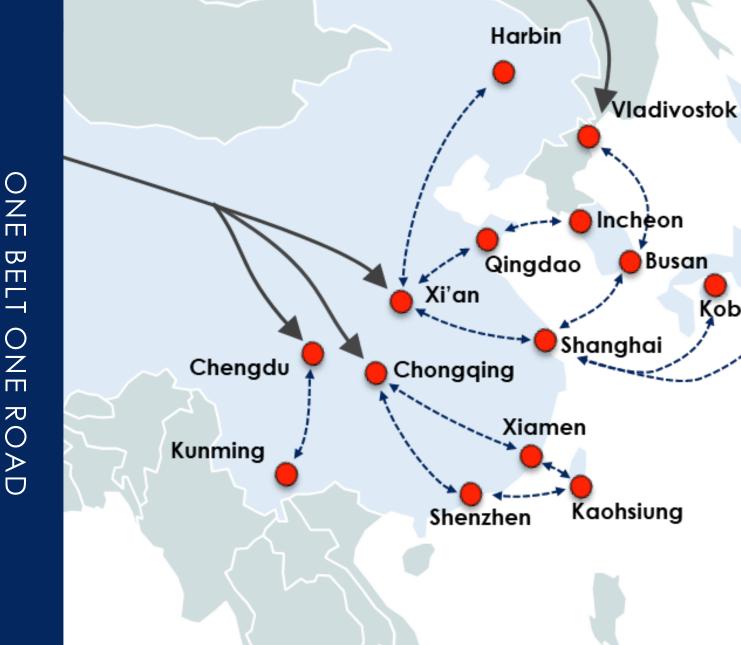

#### Additional storage area:

| Tent warehouse 1: | 1,000 m <sup>2</sup> |
|-------------------|----------------------|
| Tent warehouse 2: | 2,000 m <sup>2</sup> |

**CONVENIENT CONNECTION FROM ANY PORT IN CHINA, JAPAN OR TAIWAN** ECT >

**ADAMPOL** SA

vehicle logistics

Tokyo

Kobe

BELT

ROAD