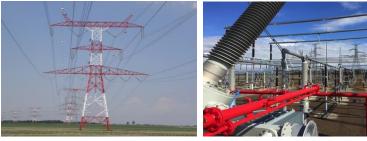

- RES: wind farms, PV plants, CHPs,
- Energy Storage Systems,
- Transmission lines (overhead and underground) and power substations up to 400 kV.