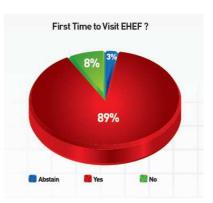

# **Impression from Visitors**

EHEF Jakarta: 13,054 visitors

Day 1 : 5014 visitors Day 2 : 8040 visitors

EHEF Surabaya: 4530 visitors EHEF Makassar: 2775 visitors