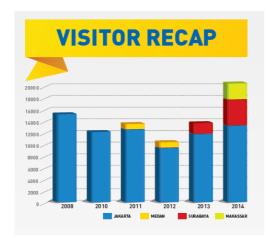

## Jakarta

| Year     | Place                              | Total Exhibitors | Number of visitors |
|----------|------------------------------------|------------------|--------------------|
| (1) 2008 | Balai Kartini, Jakarta             | 89 exhibitors    | 15,000 visitors    |
| (2) 2010 | Balai Kartini, Jakarta             | 79 exhibitors    | 12,000 visitors    |
| (3) 2011 | Jakarta Convention Center, Jakarta | 98 exhibitors    | 12,294 visitors    |
| (4) 2012 | Thamrin Nine Ballroom, Jakarta     | 98 exhibitors    | 8,876 visitors     |
| (5) 2013 | Grand Sahid Jaya Hotel, Jakarta    | 114 exhibitors   | 11,474 visitors    |
| (6) 2014 | Balai Kartini, Jakarta             | 140 exhibitors   | 13,054 visitors    |

# Outside of Jakarta

| Year     | Place                     | Total Exhibitors | Number of visitors |
|----------|---------------------------|------------------|--------------------|
| (1) 2011 | Hotel Grand Aston, Medan, | 46 exhibitors    | 1,038 visitors     |
| (2) 2012 | Hotel Aryaduta, Medan     | 38 exhibitors    | 1,173 visitors     |
| (3) 2013 | Grand City, Surabaya      | 70 exhibitors    | 2,268 visitors     |
| (4) 2014 | Grand City, Surabaya      | 91 exhibitors    | 4,530 visitors     |
| (5) 2014 | Makassar, South Sulawesi  | 33 exhibitors    | 2,775 visitors     |

EHEF Jakarta: 13,054 visitors

Day 1 : 5014 visitors Day 2 : 8040 visitors

EHEF Surabaya: 4530 visitors EHEF Makassar: 2775 visitors