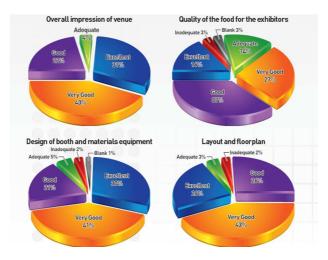

tside of Jakarta

| Year     | Place                     | Total Exhibitors | Number of visitors |
|----------|---------------------------|------------------|--------------------|
| (1) 2011 | Hotel Grand Aston, Medan, | 46 exhibitors    | 1,038 visitors     |
| (2) 2012 | Hotel Aryaduta, Medan     | 38 exhibitors    | 1,173 visitors     |
| (3) 2013 | Grand City, Surabaya      | 70 exhibitors    | 2,268 visitors     |
| (4) 2014 | Grand City, Surabaya      | 91 exhibitors    | 4,530 visitors     |
| (5) 2014 | Makassar, South Sulawesi  | 33 exhibitors    | 2,775 visitors     |



EHEF Jakarta: 13,054 visitors

Day 1 : 5014 visitors Day 2 : 8040 visitors

EHEF Surabaya: 4530 visitors EHEF Makassar: 2775 visitors

# **Impression from Visitors**











## **Impression from Exhibitors**