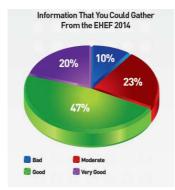

hibitors   | 13,054 visitors    |

# Outside of Jakarta

| Year     | Place                     | Total Exhibitors | Number of visitors |
|----------|---------------------------|------------------|--------------------|
| (1) 2011 | Hotel Grand Aston, Medan, | 46 exhibitors    | 1,038 visitors     |
| (2) 2012 | Hotel Aryaduta, Medan     | 38 exhibitors    | 1,173 visitors     |
| (3) 2013 | Grand City, Surabaya      | 70 exhibitors    | 2,268 visitors     |
| (4) 2014 | Grand City, Surabaya      | 91 exhibitors    | 4,530 visitors     |
| (5) 2014 | Makassar, South Sulawesi  | 33 exhibitors    | 2,775 visitors     |



EHEF Jakarta: 13,054 visitors

Day 1 : 5014 visitors Day 2 : 8040 visitors

EHEF Surabaya: 4530 visitors EHEF Makassar: 2775 visitors

# **Impression from Visitors**











## **Impression from Exhibitors**