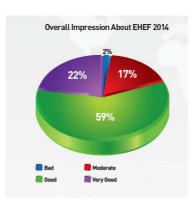

0 exhibitors   | 13,054 visitors    |

# Outside of Jakarta

| Year     | Place                     | Total Exhibitors | Number of visitors |
|----------|---------------------------|------------------|--------------------|
| (1) 2011 | Hotel Grand Aston, Medan, | 46 exhibitors    | 1,038 visitors     |
| (2) 2012 | Hotel Aryaduta, Medan     | 38 exhibitors    | 1,173 visitors     |
| (3) 2013 | Grand City, Surabaya      | 70 exhibitors    | 2,268 visitors     |
| (4) 2014 | Grand City, Surabaya      | 91 exhibitors    | 4,530 visitors     |
| (5) 2014 | Makassar, South Sulawesi  | 33 exhibitors    | 2,775 visitors     |



EHEF Jakarta: 13,054 visitors

Day 1 : 5014 visitors Day 2 : 8040 visitors

EHEF Surabaya: 4530 visitors EHEF Makassar: 2775 visitors

# **Impression from Visitors**











## **Impression from Exhibitors**