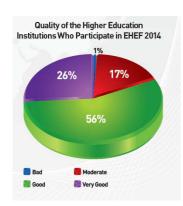

140 exhibitors   | 13,054 visitors    |

# Outside of Jakarta

| Year     | Place                     | Total Exhibitors | Number of visitors |
|----------|---------------------------|------------------|--------------------|
| (1) 2011 | Hotel Grand Aston, Medan, | 46 exhibitors    | 1,038 visitors     |
| (2) 2012 | Hotel Aryaduta, Medan     | 38 exhibitors    | 1,173 visitors     |
| (3) 2013 | Grand City, Surabaya      | 70 exhibitors    | 2,268 visitors     |
| (4) 2014 | Grand City, Surabaya      | 91 exhibitors    | 4,530 visitors     |
| (5) 2014 | Makassar, South Sulawesi  | 33 exhibitors    | 2,775 visitors     |



EHEF Jakarta: 13,054 visitors

Day 1 : 5014 visitors Day 2 : 8040 visitors

EHEF Surabaya: 4530 visitors EHEF Makassar: 2775 visitors

# **Impression from Visitors**











## **Impression from Exhibitors**