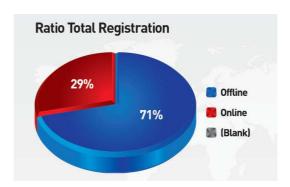

bitors   | 13,054 visitors    |

# Outside of Jakarta

| Year     | Place                     | Total Exhibitors | Number of visitors |
|----------|---------------------------|------------------|--------------------|
| (1) 2011 | Hotel Grand Aston, Medan, | 46 exhibitors    | 1,038 visitors     |
| (2) 2012 | Hotel Aryaduta, Medan     | 38 exhibitors    | 1,173 visitors     |
| (3) 2013 | Grand City, Surabaya      | 70 exhibitors    | 2,268 visitors     |
| (4) 2014 | Grand City, Surabaya      | 91 exhibitors    | 4,530 visitors     |
| (5) 2014 | Makassar, South Sulawesi  | 33 exhibitors    | 2,775 visitors     |



EHEF Jakarta: 13,054 visitors

Day 1 : 5014 visitors Day 2 : 8040 visitors

EHEF Surabaya: 4530 visitors EHEF Makassar: 2775 visitors

# **Impression from Visitors**











## **Impression from Exhibitors**