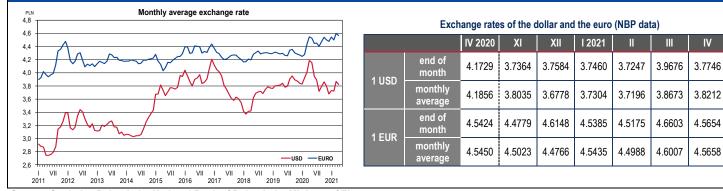

#### January-April 2021: zloty strengthened against the US dollar but weakened against euro. The USD/PLN exchange rate decreased by 5.0%, and the EUR/PLN was higher by 4.0% (yoy).

Source: Statistics Poland, the National Bank of Poland, the Ministry of Finance