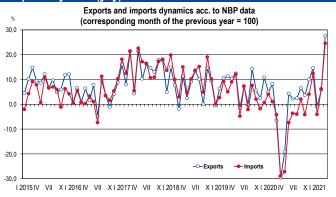

Reference rate, WIBOR rate 3M

January-March 2021: according to the provisional SP data trade balance shaped at the level of EUR 2,408 mn towards EUR 1,011 mn in the same period of the previous year, exports increased by 8.3%, while imports by 6.1% (yoy).

| Foreign trade in EUR mn (SP data) |         |         |            |            |  |  |  |  |  |
|-----------------------------------|---------|---------|------------|------------|--|--|--|--|--|
|                                   | 2019    | 2020    | I-III 2020 | I-III 2021 |  |  |  |  |  |
| Balance                           | 1,171   | 11,975  | 1,011      | 2,408      |  |  |  |  |  |
| Exports                           | 238,147 | 237,506 | 61,227     | 66,279     |  |  |  |  |  |
| Imports                           | 236,976 | 225,530 | 60,215     | 63,871     |  |  |  |  |  |
| Importo                           | 200,010 | 220,000 | 30,210     | 30,071     |  |  |  |  |  |

| Foreign trade in EUR mn (NBP data) |         |         |            |            |  |  |  |  |  |  |
|------------------------------------|---------|---------|------------|------------|--|--|--|--|--|--|
|                                    | 2019    | 2020    | I-III 2020 | I-III 2021 |  |  |  |  |  |  |
| Balance                            | 1,197   | 12,418  | 1,174      | 2,339      |  |  |  |  |  |  |
| Exports                            | 232,908 | 232,832 | 58,938     | 65,230     |  |  |  |  |  |  |
| Imports                            | 231,711 | 220,414 | 57,764     | 62,891     |  |  |  |  |  |  |