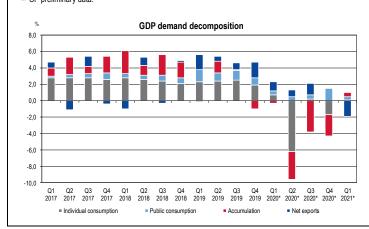

### According to SP estimates, in the 1<sup>st</sup> quarter of 2021 GDP decreased by 0.9%. This was due to a negative impact of net export.

|           | GDP growth in 2017-2021  |       |        |       |       |       |        |       |       |       |        |       |                  |       |        |       |       |       |        |       |
|-----------|--------------------------|-------|--------|-------|-------|-------|--------|-------|-------|-------|--------|-------|------------------|-------|--------|-------|-------|-------|--------|-------|
| 2017 2018 |                          |       |        |       |       |       |        |       | 2019  |       |        |       | 2020             |       |        |       | 2021  |       |        |       |
| YoY       | YoY 4.8 5.4              |       |        | 4.7   |       |       | -2.7*  |       |       |       |        |       |                  |       |        |       |       |       |        |       |
|           | 1-111                    | IV-VI | VII-IX | X-XII | 1-111 | IV-VI | VII-IX | X-XII | 1-111 | IV-VI | VII-IX | X-XII | I-III            | IV-VI | VII-IX | X-XII | I-III | IV-VI | VII-IX | X-XII |
| YoY       | 4.7                      | 4.2   | 5.4    | 5.0   | 5.3   | 5.5   | 5.5    | 5.1   | 5.5   | 5.4   | 4.6    | 3.7   | 2.0 <sup>*</sup> | -8.3* | -1.7*  | -2.7* | -0.9* |       |        |       |
| * – SF    | * – SP preliminary data. |       |        |       |       |       |        |       |       |       |        |       |                  |       |        |       |       |       |        |       |