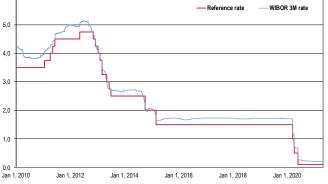

Reference rate, WIBOR rate 3M

January-March 2021: according to the provisional SP data trade balance shaped at the level of EUR 2,408 mn towards EUR 1,011 mn in the same period of the previous year, exports increased by 8.3%, while imports by 6.1% (yoy).