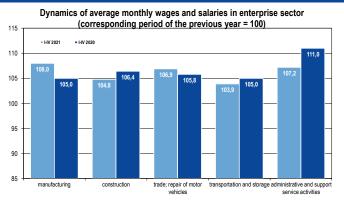

## January-April 2021: average wages and salaries in enterprise sector amounted PLN 5,712 and grew by 6.8% in nominal terms yoy (by 3.5% in real terms yoy).