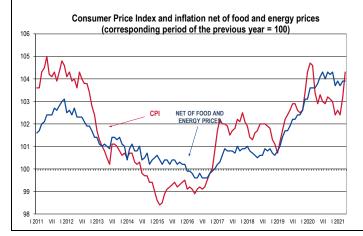

January-April 2021: price index of consumer goods and services reached 3.1%, price index of sold industrial production increased by 3.2%, and construction and assembly production grew by 2.6% (yoy).

|                               | Prices indices |       |       |       |       |       |       |       |        |       |       |       |       |
|-------------------------------|----------------|-------|-------|-------|-------|-------|-------|-------|--------|-------|-------|-------|-------|
|                               |                | I     | I-II  | 1-111 | I-IV  | I-V   | I-VI  | I-VII | I-VIII | I-IX  | I-X   | I-XI  | I-XII |
| Price indices of sold         | 2020           | 100.9 | 100.5 | 100.2 | 99.8  | 99.5  | 99.5  | 99.5  | 99.4   | 99.3  | 99.3  | 99.4  | 99.4  |
| production of industry        | 2021           | 101.0 | 101.6 | 102.4 | 103.2 |       |       |       |        |       |       |       |       |
| Price indices of consumer     | 2020           | 104.3 | 104.5 | 104.5 | 104.2 | 104.0 | 103.9 | 103.7 | 103.6  | 103.6 | 103.5 | 103.5 | 103.4 |
| goods and services            | 2021           | 102.6 | 102.5 | 102.7 | 103.1 |       |       |       |        |       |       |       |       |
| Price indices of construction | 2020           | 103.0 | 103.0 | 103.0 | 102.9 | 102.9 | 102.8 | 102.8 | 102.7  | 102.7 | 102.7 | 102.7 | 102.6 |
| and assembly production       | 2021           | 102.4 | 102.4 | 102.5 | 102.6 |       |       |       |        |       |       |       |       |