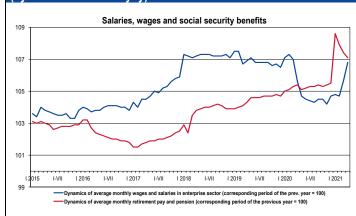

## January-April 2021: average wages and salaries in enterprise sector amounted PLN 5,712 and grew by 6.8% in nominal terms yoy (by 3.5% in real terms yoy).

# January-April 2021: state budget revenues ensured execution of the Budgetary Law in 36.4%, expenditures in 28.3%, when the surplus amounted to PLN 9.2 bn.

|                                                          | 2021 Budgetary | Execution |      |           |  |  |
|----------------------------------------------------------|----------------|-----------|------|-----------|--|--|
|                                                          | Law            | I-IV :    | 2021 | I-IV 2020 |  |  |
|                                                          | in PLN bn      |           | in % |           |  |  |
| REVENUES                                                 | 404.5          | 147.1     | 36.4 | 29.8      |  |  |
| Indirect taxes                                           | 254.9          | 92.1      | 36.1 | 28.6      |  |  |
| CIT                                                      | 37.1           | 14.5      | 39.1 | 30.6      |  |  |
| PIT                                                      | 69.3           | 22.6      | 32.6 | 26.7      |  |  |
| EXPENDITURES                                             | 486.8          | 137.9     | 28.3 | 34.1      |  |  |
| Debt servicing                                           | 28.0           | 9.4       | 33.7 | 40.8      |  |  |
| Subventions to the Pension Fund                          | 18.6           | 5.9       | 31.8 | 33.5      |  |  |
| Subventions to the Social Insurance Fund                 | 59.5           | 1.4       | 2.3  | 41.6      |  |  |
| General subventions to local self-government<br>entities | 70.1           | 29.6      | 42.2 | 42.2      |  |  |
| DEFICIT                                                  | -82.3          | 9.2       | -    | -         |  |  |
| Financing for budget of EU funds                         | -6.9           | 0.0       | -    | 0.2       |  |  |
| DEFICIT FINANCING SOURCES <sup>1</sup>                   | 89.2           | -9.2      | -    | 111.4     |  |  |
| DOMESTIC                                                 | 55.6           | -23.6     | -    | 35.1      |  |  |
| Treasury bonds                                           | 68.7           | 26.7      | 38.9 | 210.4     |  |  |
| Pre-financing actions with EU sources                    | -0,1           | 0.0       | -    | 42.1      |  |  |
| FOREIGN                                                  | 33.6           | 14.4      | 42.9 |           |  |  |