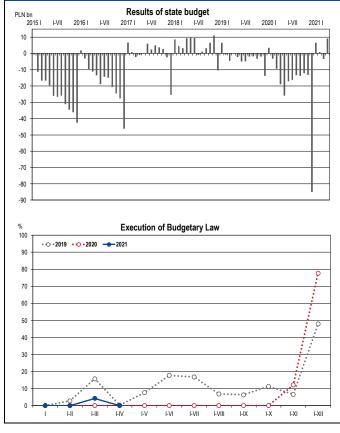

# January-April 2021: state budget revenues ensured execution of the Budgetary Law in 36.4%, expenditures in 28.3%, when the surplus amounted to PLN 9.2 bn.

|                                                          | 2021 Budgetary | Execution |      |           |  |  |
|----------------------------------------------------------|----------------|-----------|------|-----------|--|--|
|                                                          | Law            | I-IV :    | 2021 | I-IV 2020 |  |  |
|                                                          | in PLN bn      |           | in % |           |  |  |
| REVENUES                                                 | 404.5          | 147.1     | 36.4 | 29.8      |  |  |
| Indirect taxes                                           | 254.9          | 92.1      | 36.1 | 28.6      |  |  |
| CIT                                                      | 37.1           | 14.5      | 39.1 | 30.6      |  |  |
| PIT                                                      | 69.3           | 22.6      | 32.6 | 26.7      |  |  |
| EXPENDITURES                                             | 486.8          | 137.9     | 28.3 | 34.1      |  |  |
| Debt servicing                                           | 28.0           | 9.4       | 33.7 | 40.8      |  |  |
| Subventions to the Pension Fund                          | 18.6           | 5.9       | 31.8 | 33.5      |  |  |
| Subventions to the Social Insurance Fund                 | 59.5           | 1.4       | 2.3  | 41.6      |  |  |
| General subventions to local self-government<br>entities | 70.1           | 29.6      | 42.2 | 42.2      |  |  |
| DEFICIT                                                  | -82.3          | 9.2       | -    | -         |  |  |
| Financing for budget of EU funds                         | -6.9           | 0.0       | -    | 0.2       |  |  |
| DEFICIT FINANCING SOURCES <sup>1</sup>                   | 89.2           | -9.2      | -    | 111.4     |  |  |
| DOMESTIC                                                 | 55.6           | -23.6     | -    | 35.1      |  |  |
| Treasury bonds                                           | 68.7           | 26.7      | 38.9 | 210.4     |  |  |
| Pre-financing actions with EU sources                    | -0,1           | 0.0       | -    | 42.1      |  |  |
| FOREIGN                                                  | 33.6           | 14.4      | 42.9 |           |  |  |