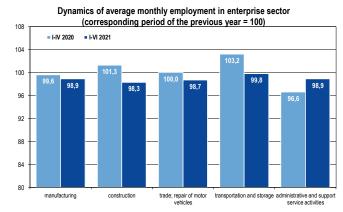

January-April 2021: registered unemployment rate at the end of the period shaped at the level of 6.3%, in enterprise sector employment amounted to 6,323 thousand persons and was lower by 1.3% yoy.

|                            | Unemployment rate |      |      |      |      |       |     |     |     |      |     |     |     |     |      |      |     |     |      |      |
|----------------------------|-------------------|------|------|------|------|-------|-----|-----|-----|------|-----|-----|-----|-----|------|------|-----|-----|------|------|
|                            | 2016              | 2017 | 2018 | 2019 | 2020 | IV 20 | v   | VI  | VII | VIII | IX  | х   | XI  | XII | I 21 | II   | III | IV  | v    | VI   |
| Registered<br>unemployment | 8.2               | 6.6  | 5.8  | 5.2  | 6.2  | 5.8   | 6.0 | 6.1 | 6.1 | 6.1  | 6.1 | 6.1 | 6.1 | 6.2 | 6.5  | 6.5  | 6.4 | 6.3 | n.a. | n.a. |
| LFS*                       | 5.6               | 4.5  | 3.9  | 2.9  | 3.2  |       | 3.2 |     |     | 3.3  |     |     | 3.2 |     |      | n.a. |     |     | n.a. |      |