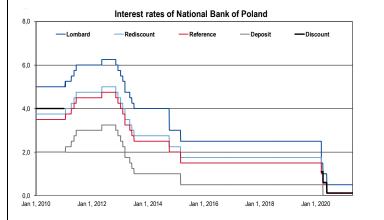

6,0

| Interest rates of the National Bank of Poland |           |         |         |            |  |  |  |  |
|-----------------------------------------------|-----------|---------|---------|------------|--|--|--|--|
|                                               | Reference | Lombard | Deposit | Rediscount |  |  |  |  |
| March 5, 2015                                 | 1.50      | 2.50    | 0.50    | 1.75       |  |  |  |  |
| March 18, 2020                                | 1.00      | 1.50    | 0.50    | 1.05       |  |  |  |  |
| April 9, 2020                                 | 0.50      | 1.00    | 0.00    | 0.55       |  |  |  |  |
| May 29, 2020                                  | 0.10      | 0.50    | 0.00    | 0.11       |  |  |  |  |