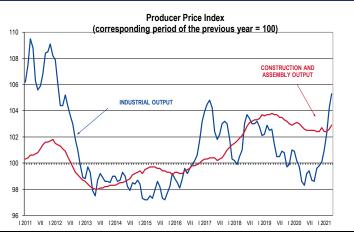

### January-April 2021: sold production of industry grew by 15.5% while construction and assembly production declined by 10.4% (yoy).

Indices of sold production of industry and construction and assembly production

|                     |      | I     | II    | III   | IV    | V    | VI    | VII   | VIII  | IX    | Х     | XI    | XII   |
|---------------------|------|-------|-------|-------|-------|------|-------|-------|-------|-------|-------|-------|-------|
| Sold production of  | 2020 | 101.1 | 104.8 | 97.5  | 75.4  | 83.1 | 100.5 | 101.1 | 101.5 | 105.7 | 101.0 | 105.4 | 111.1 |
| industry            | 2021 | 100.7 | 102.5 | 118.6 | 144.5 |      |       |       |       |       |       |       |       |
| Construction and    | 2020 | 106.4 | 105.5 | 103.7 | 99.1  | 94.9 | 97.7  | 89.0  | 88.0  | 90.2  | 94.2  | 95.1  | 103.4 |
| assembly production | 2021 | 89.9  | 83.1  | 89.2  | 95.8  |      |       |       |       |       |       |       |       |