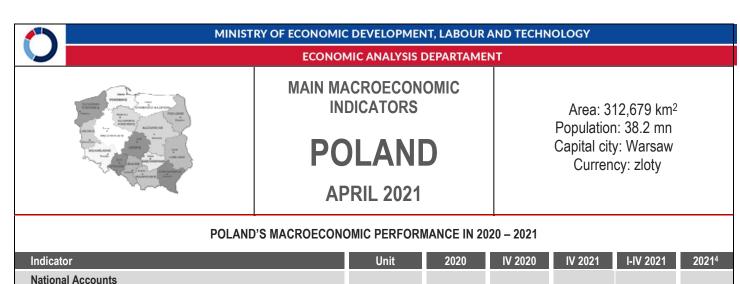

### According to SP estimates, in the 1<sup>st</sup> quarter of 2021 GDP decreased by 0.9%. This was due to a negative impact of net export.

|           | GDP growth in 2017-2021  |       |        |       |       |       |        |       |       |       |        |       |                  |       |        |       |       |       |        |       |
|-----------|--------------------------|-------|--------|-------|-------|-------|--------|-------|-------|-------|--------|-------|------------------|-------|--------|-------|-------|-------|--------|-------|
| 2017 2018 |                          |       |        |       |       |       |        |       | 2019  |       |        |       | 2020             |       |        |       | 2021  |       |        |       |
| YoY       | YoY 4.8 5.4              |       |        | 4.7   |       |       | -2.7*  |       |       |       |        |       |                  |       |        |       |       |       |        |       |
|           | 1-111                    | IV-VI | VII-IX | X-XII | 1-111 | IV-VI | VII-IX | X-XII | 1-111 | IV-VI | VII-IX | X-XII | I-III            | IV-VI | VII-IX | X-XII | I-III | IV-VI | VII-IX | X-XII |
| YoY       | 4.7                      | 4.2   | 5.4    | 5.0   | 5.3   | 5.5   | 5.5    | 5.1   | 5.5   | 5.4   | 4.6    | 3.7   | 2.0 <sup>*</sup> | -8.3* | -1.7*  | -2.7* | -0.9* |       |        |       |
| * – SF    | * – SP preliminary data. |       |        |       |       |       |        |       |       |       |        |       |                  |       |        |       |       |       |        |       |