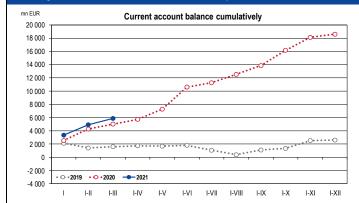

## January-March 2021: current account surplus amounted to EUR 5,864 mn, towards the surplus of EUR 5,006 mn at the end of March 2020.

|         | Current account balance (in EUR mn) |                                 |           |        |            |            |  |  |  |  |  |
|---------|-------------------------------------|---------------------------------|-----------|--------|------------|------------|--|--|--|--|--|
|         | 2019                                | 2019 I-III 2020 2020 I-III 2021 |           |        |            |            |  |  |  |  |  |
|         | 2,596                               | 5,006                           |           | 18,605 | 5,864      |            |  |  |  |  |  |
|         |                                     |                                 | _         |        |            |            |  |  |  |  |  |
|         |                                     |                                 |           | 2020   | I-III 2020 | I-III 2021 |  |  |  |  |  |
|         |                                     |                                 | in EUR mn |        |            |            |  |  |  |  |  |
| ect inv | vestment - as                       | sets                            |           | 3,868  | 252        | 1,826      |  |  |  |  |  |
|         |                                     |                                 |           | 44.000 | = = 0.0    | = 000      |  |  |  |  |  |

| Direct investment - assets         | ٥,000   | 202    | 1,020  |
|------------------------------------|---------|--------|--------|
| Direct investment - liabilities    | 11,228  | 5,536  | 5,338  |
| Portfolio investment - assets      | -3,416  | -739   | 2,552  |
| Portfolio investment - liabilities | -10,456 | -1,200 | -2,593 |
| Other investment - assets          | 11,422  | 6,654  | 1,105  |
| Other investment - liabilities     | 3,652   | -8,342 | 2,632  |
| Official reserve assets            | 15,956  | -4,698 | 7,456  |