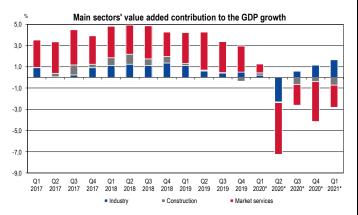

### In January-April 2021 (yoy):

- A growth in sold industrial production amounted to 15.5%. In the manufacturing section production grew by 16.7%
- Construction and assembly production drop by 10.4%.
- Consumer Price Index was higher by 3.1%.
- The number of registered unemployed in April amounted to 1,053.8 thousand (rise by 9.1%).
- Registered unemployment rate in April amounted to 6.3%.
- Average monthly wages and salaries in enterprises sector amounted to PLN 5,712 (was higher by 6.8% in nominal terms).
- Average monthly retirement pay and pension from non-agricultural social security system increased by 7.1%, and individual farmers by 4.6% (in nominal terms).
- The execution of revenues accounted for 36.4% and expenditures 28.3% of the amount planned in the Budgetary Law, surplus amounted to PLN 9.2 bn.
- The Monetary Policy Council did not change the interest rates.
- The Polish currency strengthened against the US dollar and weakened against euro.
- At the end of March 2021, the surplus on the current account balance amounted to EUR 5,864 mn comparing to the surplus of EUR 5,006 mn at the end of March 2020.

### January-April 2021: sold production of industry grew by 15.5% while construction and assembly production declined by 10.4% (yoy).

Indices of sold production of industry and construction and assembly production

|                     |      | I     | II    | III   | IV    | V    | VI    | VII   | VIII  | IX    | Х     | XI    | XII   |
|---------------------|------|-------|-------|-------|-------|------|-------|-------|-------|-------|-------|-------|-------|
| Sold production of  | 2020 | 101.1 | 104.8 | 97.5  | 75.4  | 83.1 | 100.5 | 101.1 | 101.5 | 105.7 | 101.0 | 105.4 | 111.1 |
| industry            | 2021 | 100.7 | 102.5 | 118.6 | 144.5 |      |       |       |       |       |       |       |       |
| Construction and    | 2020 | 106.4 | 105.5 | 103.7 | 99.1  | 94.9 | 97.7  | 89.0  | 88.0  | 90.2  | 94.2  | 95.1  | 103.4 |
| assembly production | 2021 | 89.9  | 83.1  | 89.2  | 95.8  |      |       |       |       |       |       |       |       |