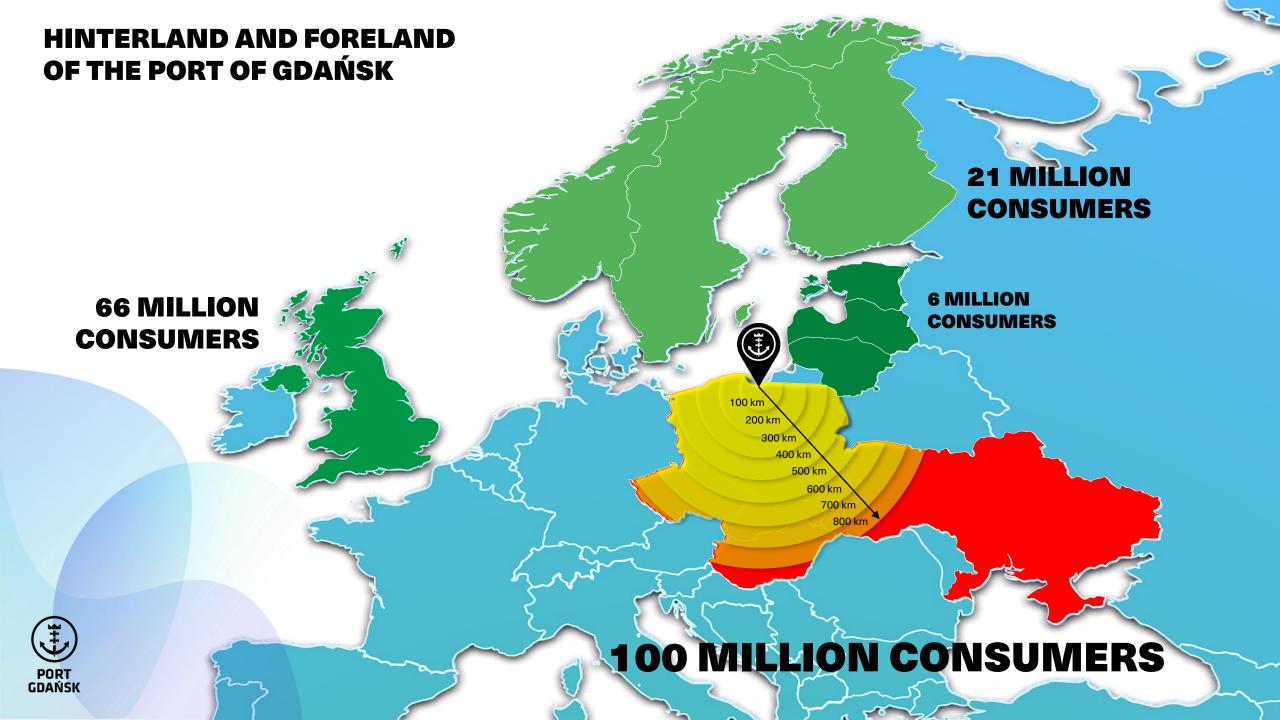

way carriages 1,440 daily

#### **TOTAL CARGO HANDLING**



1%



#### THE LARGEST EXTERNAL INVESTMENTS COMPLETED IN 2021



#### FAIRWAY AND BREAKWATERS Investor: Maritime Office Gdynia

IMPROVEMENT OF RAI INFRASTRUCTURE Investor: PKP PLK S.A. WIŚLANE. QUAY

> RUDOWE QUAY

SZCZECIŃSKIE QUAY

PRZEMYSŁOWE QUAY

Ĩ

PORT GDAŃSK BYTOMSKIE QUAY

WĘGLOWE QUAY

EUR

850 Million

MAIN POWER SUPPLY POINT

## **NEW INVESTMENTS**

# LAND ACCESS TO THE PORT OF GDAŃSK Railway Infrastructure Road Infrastructure: · Direct access to Motorway A1 **Szczecin** · Access from each port terminal to national road network in 15-20 minutes • No traffic lights and traffic jams **Sucharski** Route South **Bypass Road Railway terminal:** A1 Motorway Warsaw / Poznań / Wrocław Warsaw ► PORT GDAŃSK Źródło: Google Maps





# PORT OF GDAŃSK – THE DISTRIBUTION CENTRE FOR CENTRAL-EASTERN EUROPE



#### **DIRECT INTERCONTINENTAL CONNECTIONS**



# **PORT GDAŃSK TERMINALS**







#### THE CENTRAL PORT

- Investment value ca. 2.5 billion EUR
- Funding:
  - Public-private partnership
  - Credits
  - Own resources
- Construction divided into stages
- Ground area 400 ha
- The length of breakwaters 8 km
- The length of quays 20 km
- The volume of dredging works -48 million  $m^3$

# PORT OF GDAŃSK AUTHORITY SHANGHAI REPRESENTATIVE OFFICE LOCATION



Room 3012, Gong Shang Lian Tower (Chipolbrok Building), Shanghai











# **THANK YOU FOR YOUR ATTENTION**