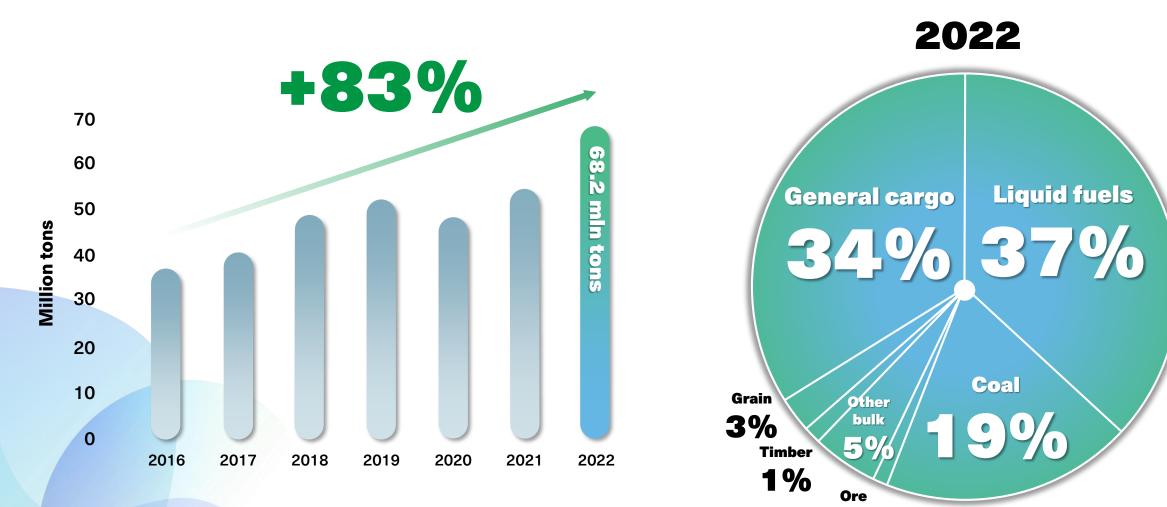

atislava March 15<sup>th</sup>, 2023 The fastest growing Port of Europe

### FACTS ABOUT THE PORT OF GDAŃSK

Poland's largest seaport – Poland is the 6<sup>th</sup> economy in EU and 23<sup>rd</sup> in the World

Ranked 2<sup>nd</sup> among the largest ports on the Baltic Sea

Ranked 1<sup>st</sup> in the Baltic Sea in terms of the number of containers handled

One of the 20 largest European ports

The fastest growing port of the last decade

All cargo port, including containers, automotive, liquid fuel, dry bulk, chemicals









Import / Export **78% / 22%**  Containers in 2022 2,071,122 TEU



Commercial vessels **3,626 calls annually** 



Regular connections **15 services** 

Trucks

2,532 daily



Quay length 23 km





Railway carriages 1,440 daily

#### **TOTAL CARGO HANDLING**



1%



#### THE LARGEST EXTERNAL INVESTMENTS COMPLETED IN 2021



#### FAIRWAY AND BREAKWATERS Investor: Maritime Office Gdynia

IMPROVEMENT OF RAI INFRASTRUCTURE Investor: PKP PLK S.A. WIŚLANE. QUAY

> RUDOWE QUAY

SZCZECIŃSKIE QUAY

PRZEMYSŁOWE QUAY

Ĩ

PORT GDAŃSK BYTOMSKIE QUAY

WĘGLOWE QUAY

EUR

850 Million

MAIN POWER SUPPLY POINT

## **NEW INVESTMENTS**

# LAND ACCESS TO THE PORT OF GDAŃSK Railway Infrastructure Road Infrastructure: · Direct access to Motorway A1 **Szczecin** · Access from each port terminal to national road network in 15-20 minutes • No traffic lights and traffic jams **Sucharski** Route South **Bypass Road Railway terminal:** A1 Motorway Warsaw / Poznań / Wrocław Warsaw ► PORT GDAŃSK Źródło: Google Maps





# PORT OF GDAŃSK – THE DISTRIBUTION CENTRE FOR CENTRAL