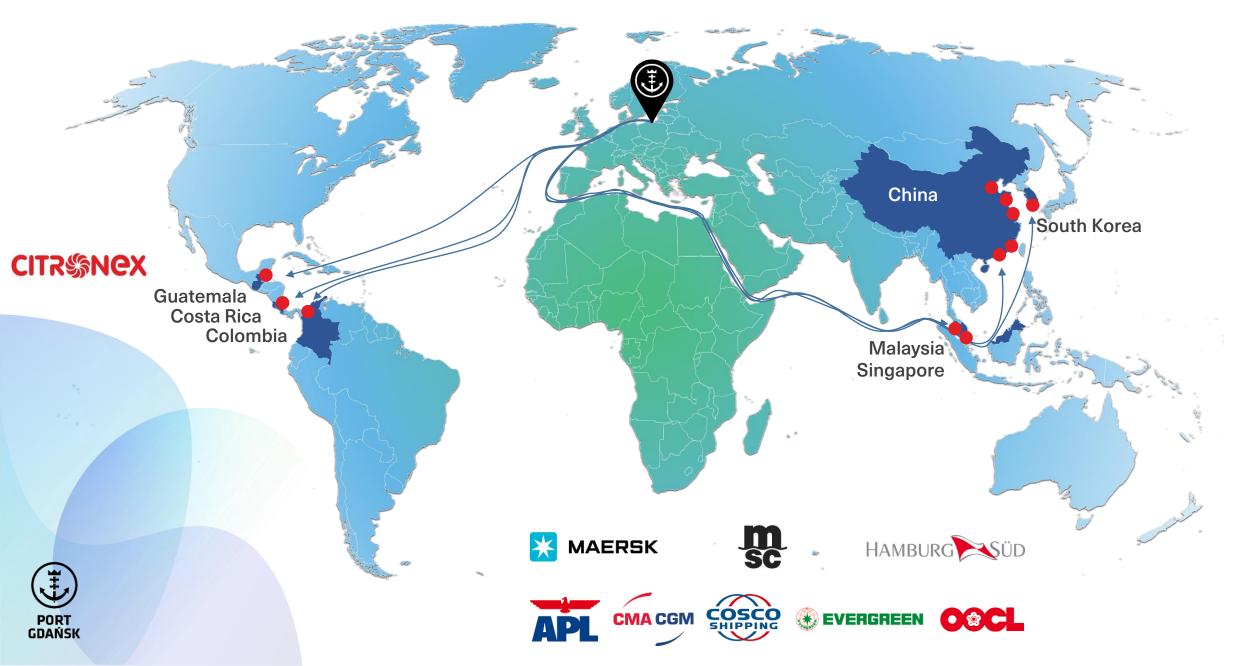

#### FAIRWAY AND BREAKWATERS Investor: Maritime Office Gdynia

IMPROVEMENT OF RAI INFRASTRUCTURE Investor: PKP PLK S.A. WIŚLANE. QUAY

> RUDOWE QUAY

SZCZECIŃSKIE QUAY

PRZEMYSŁOWE QUAY

Ĩ

PORT GDAŃSK BYTOMSKIE QUAY

WĘGLOWE QUAY

EUR

850 Million

MAIN POWER SUPPLY POINT

## **NEW INVESTMENTS**

# LAND ACCESS TO THE PORT OF GDAŃSK Railway Infrastructure Road Infrastructure: · Direct access to Motorway A1 **Szczecin** · Access from each port terminal to national road network in 15-20 minutes • No traffic lights and traffic jams **Sucharski** Route South **Bypass Road Railway terminal:** A1 Motorway Warsaw / Poznań / Wrocław Warsaw ► PORT GDAŃSK Źródło: Google Maps





# PORT OF GDAŃSK – THE DISTRIBUTION CENTRE FOR CENTRAL-EASTERN EUROPE



#### **DIRECT INTERCONTINENTAL CONNECTIONS**



# **PORT GDAŃSK TERMINALS**







#### THE CENTRAL PORT

- Investment value ca. 2.5 billion EUR
- Funding:
  - Public-private partnership
  - Credits
  - Own resources
- Construction divided into stages
- Ground area 400 ha
- The length of breakwaters 8 km
- The length of quays 20 km
- The volume of dredging works -48 million  $m^3$

# PORT OF GDAŃSK AUTHORITY SHANGHAI REPRESENTATIVE OFFICE LOCATION



Room 3012, Gong Shang Lian Tower (Chipolbrok Building), Shanghai











# **THANK YOU FOR YOUR ATTENTION**