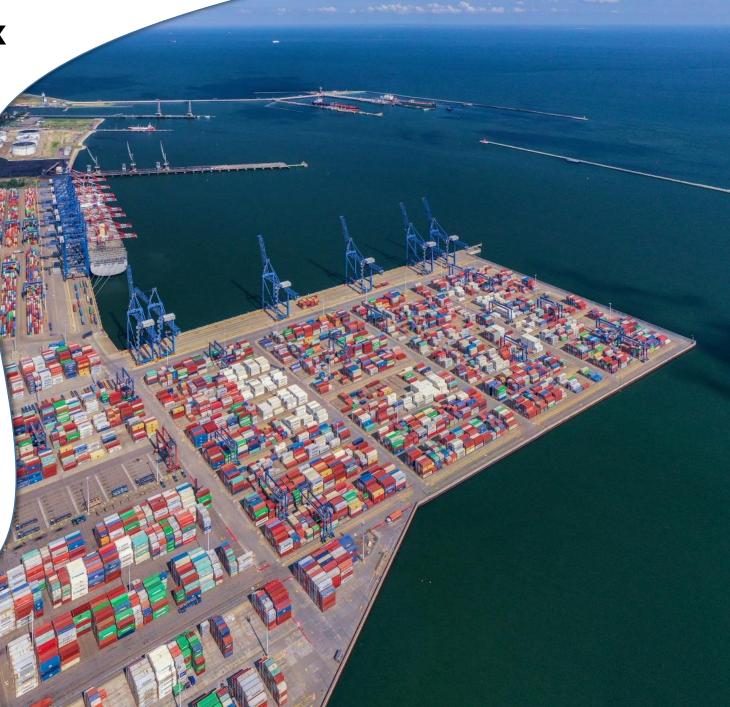

One of the 20 largest European ports

The fastest growing port of the last decade

All cargo port, including containers, automotive, liquid fuel, dry bulk, chemicals

Import / Export **78% / 22%**  Containers in 2022 2,071,122 TEU

Commercial vessels **3,626 calls annually** 

Regular connections **15 services** 

Trucks

2,532 daily

Quay length 23 km

Railway carriages 1,440 daily