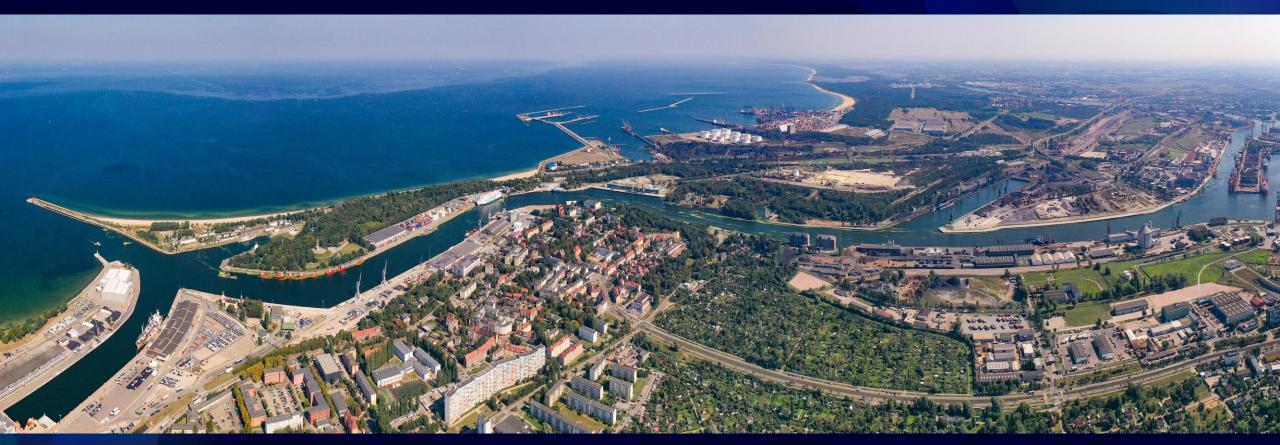

### FACTS ABOUT THE PORT OF GDAŃSK

Poland's largest seaport – Poland is the 6<sup>th</sup> economy in EU and 23<sup>rd</sup> in the World

Ranked 2<sup>nd</sup> among the largest ports on the Baltic Sea

Ranked 1<sup>st</sup> in the Baltic Sea in terms of the number of containers handled

One of the 20 largest European ports

The fastest growing port of the last decade

All cargo port, including containers, automotive, liquid fuel, dry bulk, chemicals

Import / Export **78% / 22%**  Containers in 2022 2,071,122 TEU