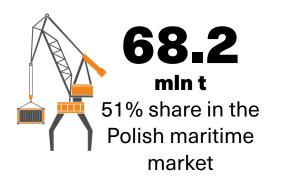

**Port Gdańsk – Gateway for Slovakian cargo** Bratislava March 15<sup>th</sup>, 2023 The fastest growing Port of Europe

### FACTS ABOUT THE PORT OF GDAŃSK

Poland's largest seaport – Poland is the 6<sup>th</sup> economy in EU and 23<sup>rd</sup> in the World

Ranked 2<sup>nd</sup> among the largest ports on the Baltic Sea

Ranked 1<sup>st</sup> in the Baltic Sea in terms of the number of containers handled

One of the 20 largest European ports

The fastest growing port of the last decade

All cargo port, including containers, automotive, liquid fuel, dry bulk, chemicals









Import / Export **78% / 22%**  Containers in 2022 2,071,122 TEU



Commercial vessels **3,626 calls annually** 



Regular connections **15 services** 

Trucks

2,532 daily



Quay length 23 km





Railway carriages 1,440 daily

#### **TOTAL CARGO HANDLING**



1%



#### THE LARGEST EXTERNAL INVESTMENTS COMPLETED IN 2021



#### FAIRWAY AND BREAKWATERS Investor: Maritime Office Gdynia

IMPROVEMENT OF RAI INFRASTRUCTURE Investor: PKP PLK S.A. WIŚLANE. QUAY

> RUDOWE QUAY

SZCZECIŃSKIE QUAY

PRZEMYSŁOWE QUAY

Ĩ

PORT GDAŃSK BYTOMSKIE QUAY

WĘGLOWE QUAY

EUR

850 Million

MAIN POWER SUPPLY POINT

## **NEW INVESTMENTS**

# LAND ACCESS TO THE PORT OF GDAŃSK Railway Infrastructure Road Infrastructure: · Direct access to Motorway A1 **Szczecin** · Access from each port terminal to national