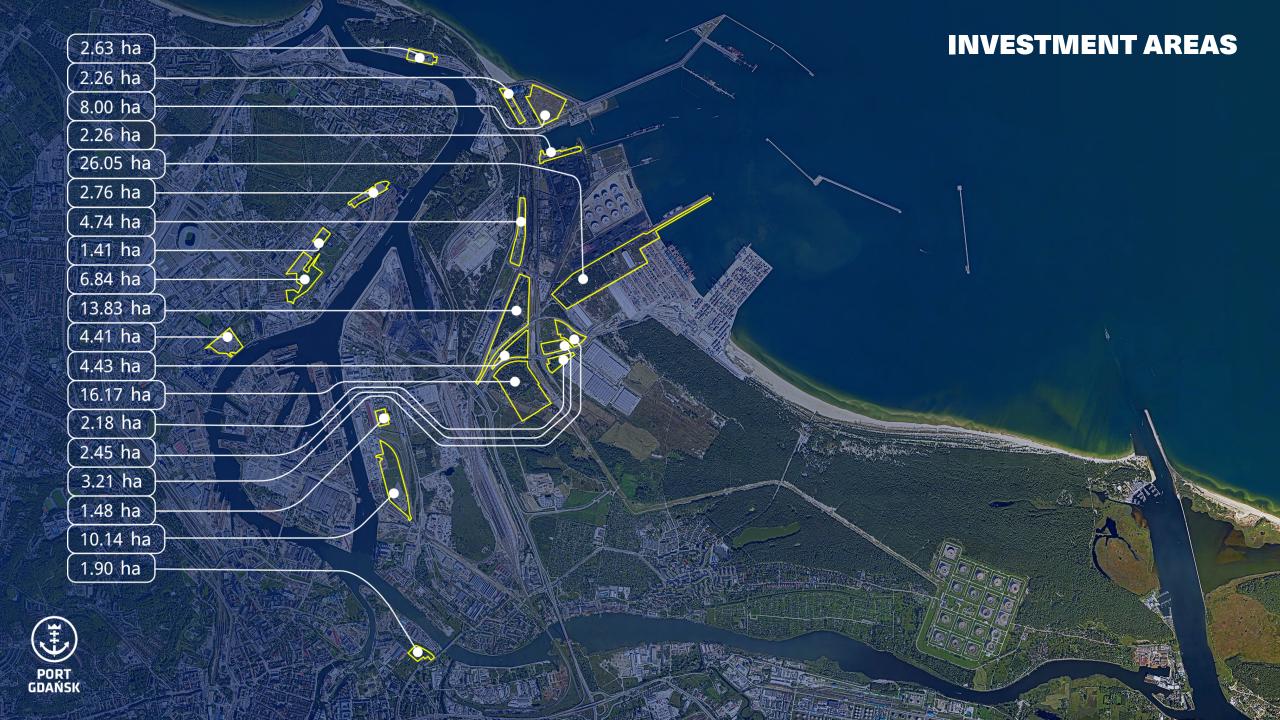

vestor: Maritime Office Gdynia

IMPROVEMENT OF RAI INFRASTRUCTURE Investor: PKP PLK S.A. WIŚLANE. QUAY

> RUDOWE QUAY

SZCZECIŃSKIE QUAY

PRZEMYSŁOWE QUAY

Ĩ

PORT GDAŃSK BYTOMSKIE QUAY

WĘGLOWE QUAY

EUR

850 Million

MAIN POWER SUPPLY POINT

## **NEW INVESTMENTS**

# LAND ACCESS TO THE PORT OF GDAŃSK Railway Infrastructure Road Infrastructure: · Direct access to Motorway A1 **Szczecin** · Access from each port terminal to national road network in 15-20 minutes • No traffic lights and traffic jams **Sucharski** Route South **Bypass Road Railway terminal:** A1 Motorway Warsaw / Poznań / Wrocław Warsaw ► PORT GDAŃSK Źródło: Google Maps





# PORT OF GDAŃSK – THE DISTRIBUTION CENTRE FOR CENTRAL-EASTERN EUROPE



#### **DIRECT INTERCONTINENTAL CONNECTIONS**



# **PORT GDAŃSK TERMINALS**







#### THE CENTRAL PORT

- Investment value ca. 2.5 billion EUR
- Funding:
  - Public-private partnership
  - Credits
  - Own resources
- Construction divided into stages
- Ground area 400 ha
- The length of breakwaters 8 km
- The length of quays 20 km
- The volume of dredging works -48 million  $m^3$

# PORT OF GDAŃSK AUTHORITY SHANGHAI REPRESENTATIVE OFFICE LOCATION



Room 3012, Gong Shang Lian Tower (Chipolbrok Building), Shanghai











# **THANK YOU FOR YOUR ATTENTION**