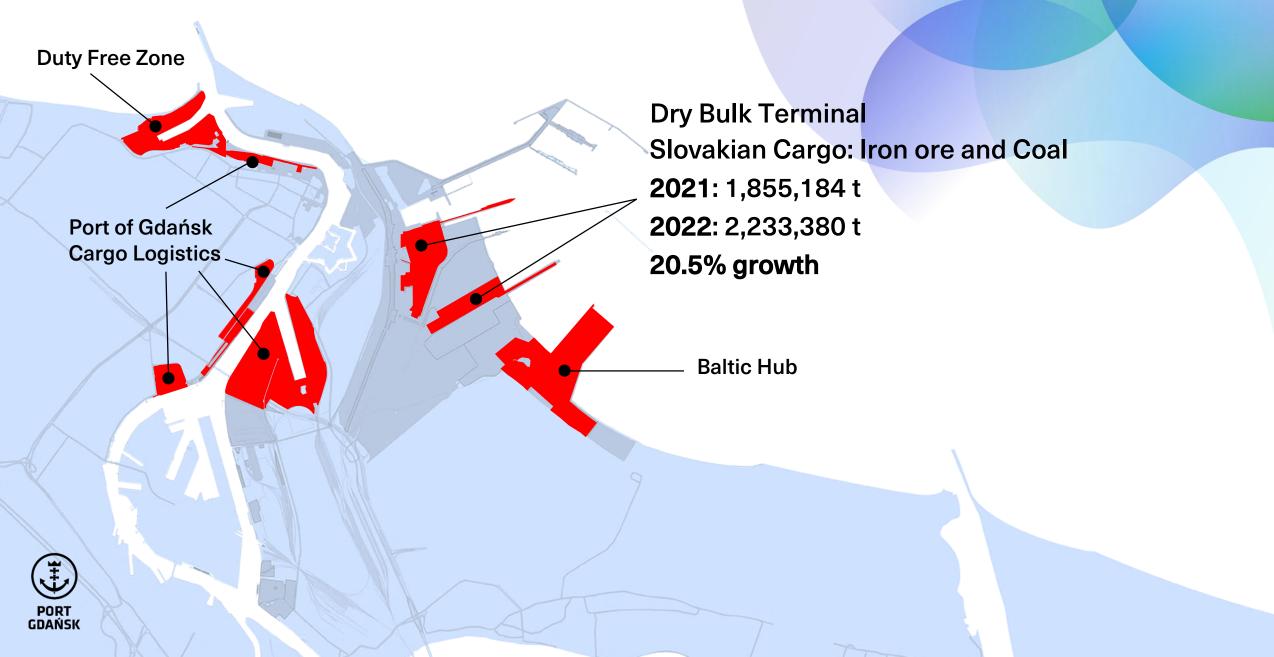

**Port Gdańsk – Gateway for Slovakian cargo** Bratislava March 15<sup>th</sup>, 2023 The fastest growing Port of Europe

# **PORT GDAŃSK TERMINALS**