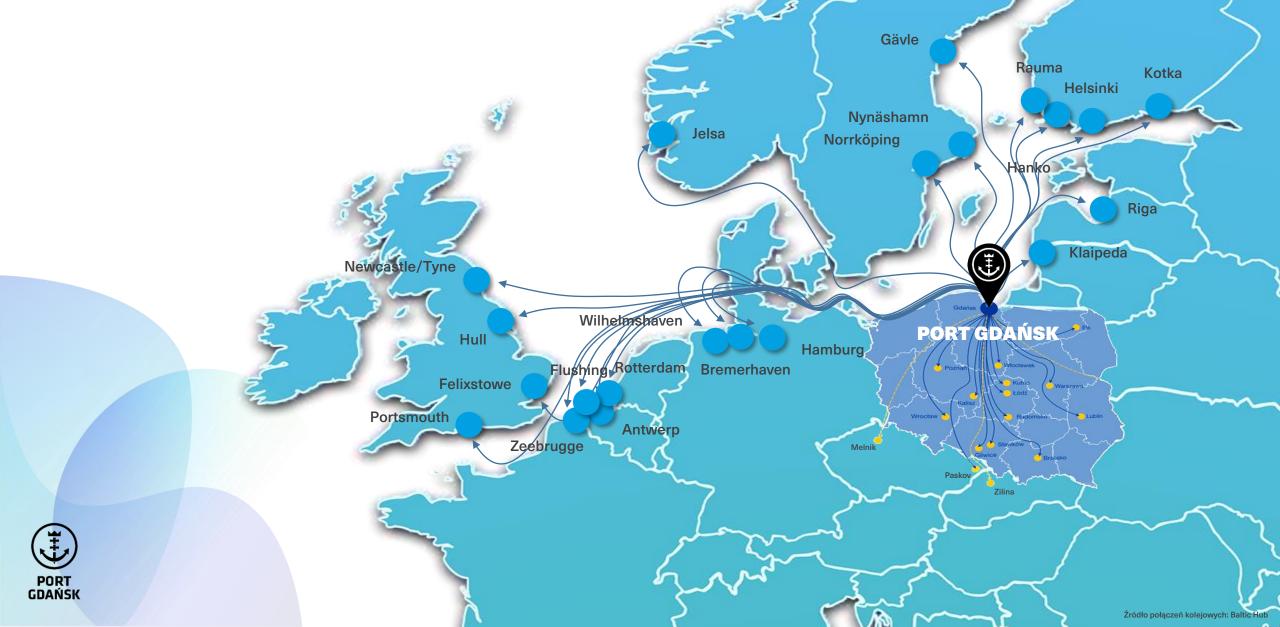

# PORT OF GDAŃSK – THE DISTRIBUTION CENTRE FOR CENTRAL-EASTERN EUROPE

Commercial vessels **3,626 calls annually** 

Regular connections **15 services** 

Trucks

2,532 daily

Quay length 23 km

Railway carriages 1,440 daily