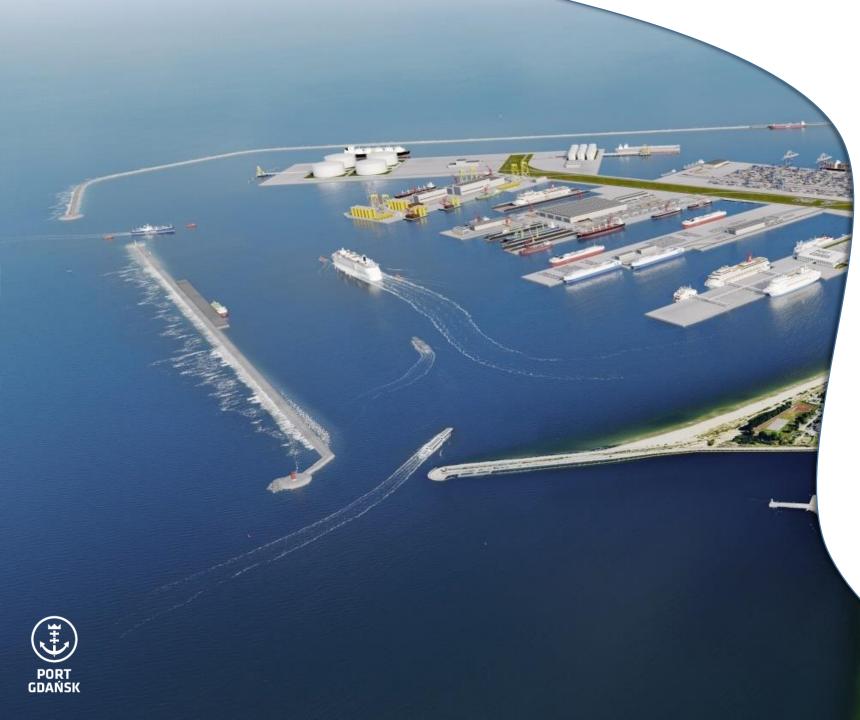

#### THE CENTRAL PORT

- Investment value ca. 2.5 billion EUR
- Funding:
  - Public-private partnership
  - Credits
  - Own resources
- Construction divided into stages
- Ground area 400 ha
- The length of breakwaters 8 km
- The length of quays 20 km
- The volume of dredging works -48 million  $m^3$