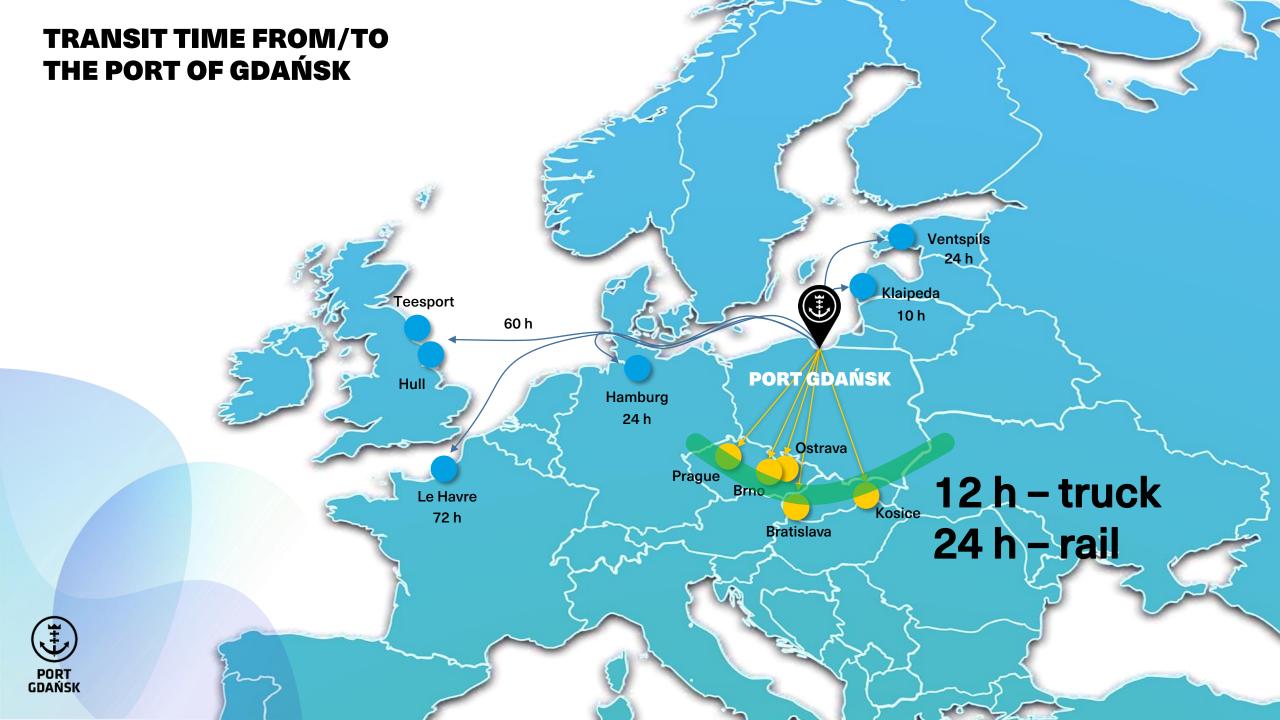

# LAND ACCESS TO THE PORT OF GDAŃSK Railway Infrastructure Road Infrastructure: · Direct access to Motorway A1 **Szczecin** · Access from each port terminal to national road network in 15-20 minutes • No traffic lights and traffic jams **Sucharski** Route South **Bypass Road Railway terminal:** A1 Motorway Warsaw / Poznań / Wrocław Warsaw ► PORT GDAŃSK Źródło: Google Maps

# PORT OF GDAŃSK – THE DISTRIBUTION CENTRE FOR CENTRAL-EASTERN EUROPE