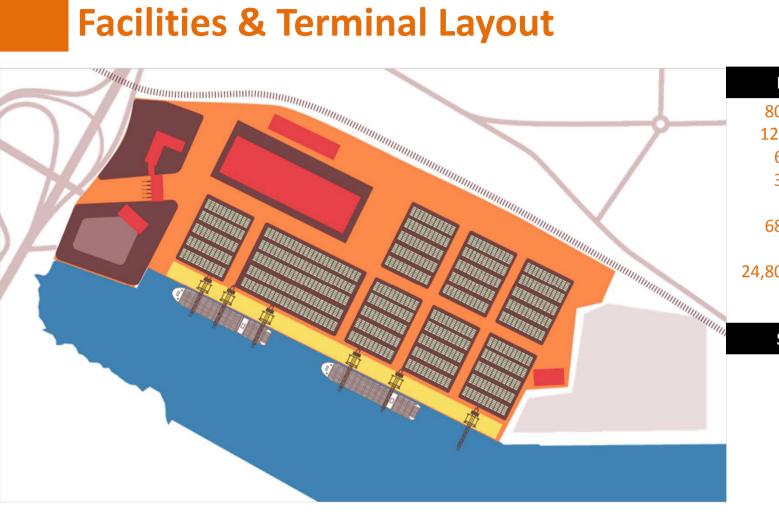

### **Facilities & Terminal Layout**

#### Infrastructure

- 800 Berth Length (m)
- 12.7 Draft Alongside (m)
  - 60 Terminal Area (ha)
  - 30 Container Yard (ha)
  - **2** Closed Customs Warehouse
- 680 Reefer Plugs
  - 3 Intermodal Rail Track (670 m each)
- 24,800 in container slots (nominate TEU)

#### **Super Strucure**

- 6 Quay Cranes (4 x 19 rows, 2 x 17 rows wide)
- **20** Rubber Tired Gantries
- 2 Rail Mounted Gantry Cranes
- 3 Reachstackers
- 2 Mobile Harbor Cranes
- **38** Terminal Tractors

**Annual Capacity: 1,000,000 TEU** 