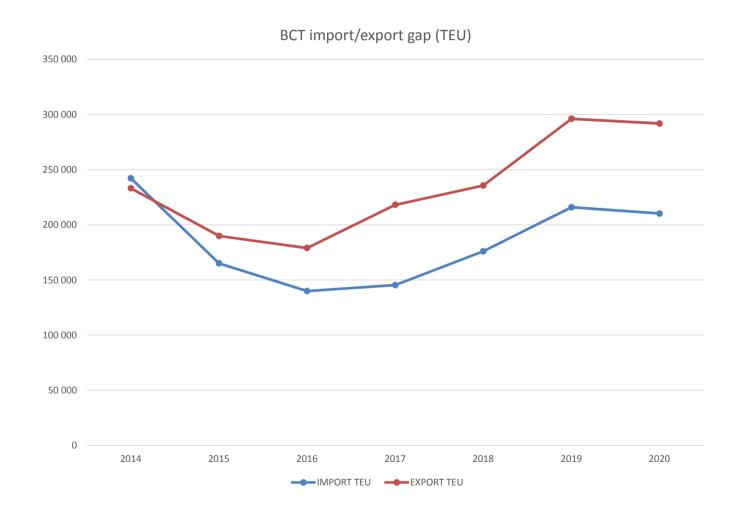

rn Alpine region and Northern Italy. BCT is recognized as a main export sea gateway to the Polish economy.

2 Performance

BCT's 24/7 ice-free port operations with top class performance, skilled personel and 40 years of industry experience contributes to the terminal's average quay crane productivity of 32 mph.

3 Investment Program

BCT's performance have been upscaled by new handling equipment (both sea and landside), a rebuilt intermodal terminal with new rail siding, storage areas, and state of the art IT systems. The last stage of this ambitious program was valued at USD 68 million.

4 Regulations

Customer friendly regulations and excellent collaboration with Polish State entities making BCT the terminal of choice for blue chip companies such as IKEA



## **BCT** performance (TEU)





### **Facilities & Terminal Layout**



#### Infrastructure

- 800 Berth Length (m)
- 12.7 Draft Alongside (m)
  - 60 Terminal Area (ha)
  - 30 Container Yard (ha)
  - **2** Closed Customs Warehouse
- 680 Reefer Plugs
  - 3 Intermodal Rail Track (670 m each)
- 24,800 in container slots (nominate TEU)

#### **Super Strucure**

- 6 Quay Cranes (4 x 19 rows, 2 x 17 rows wide)
- **20** Rubber Tired Gantries
- 2 Rail Mounted Gantry Cranes
- 3 Reachstackers
- 2 Mobile Harbor Cranes
- **38** Terminal Tractors

**Annual Capacity: 1,000,000 TEU** 





#### **MSC**

BCT Gdynia – London Gateway Port

#### **▶ CONTAINERSHIPS**

BCT Gdynia – Aarhus

BCT Gdynia – Oslo

BCT Gdynia – Tilbury

BCT Gdynia – Teesport

#### VIASEA

BCT Gdynia - Oslo