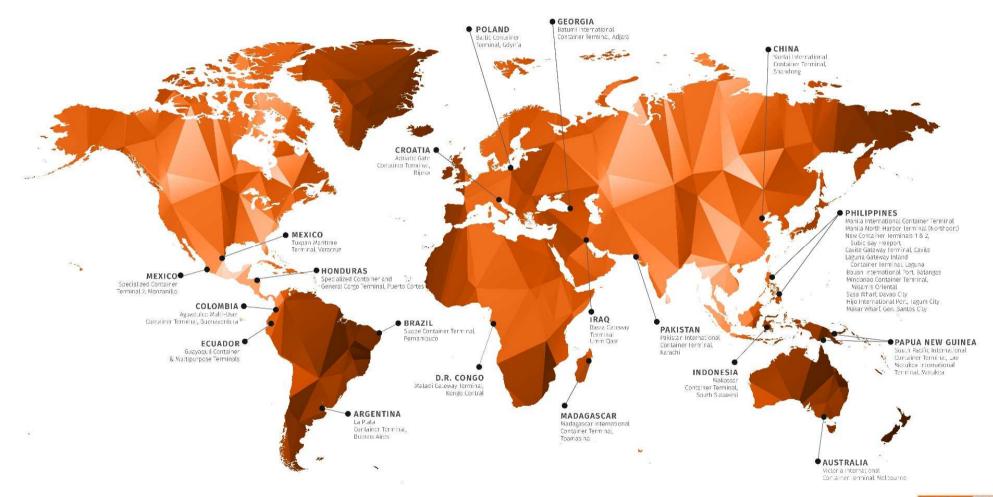

# Baltic Container Terminal (BCT) Gdynia, Poland



**International Container Terminal Services Inc.** 



### **ICTSI** worldwide operations





### **BCT Value Proposition**

1 Strategic Location

Gdynia is located within the Baltic-Adriatic Corridor (corridor VI), one of the most important trans-European road and railway axes recognized by the European Union. It connects the Baltic with the Adriatic Sea, through industrialized areas between Southern Poland (Upper Silesia), Vienna and Bratislava, the Eastern Alpine region and Northern Italy. BCT is recognized as a main export sea gateway to the Polish economy.

2 Performance

BCT's 24/7 ice-free port operations with top class performance, skilled personel and 40 years of industry experience contributes to the terminal's average quay crane productivity of 32 mph.

3 Investment Program

BCT's performance have been upscaled by new handling equipment (both sea and landside), a reb