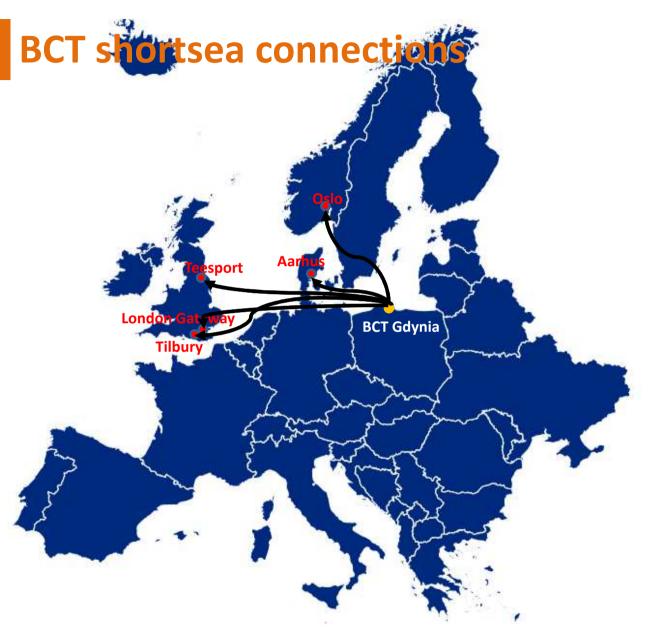

#### **MSC**

BCT Gdynia – London Gateway Port

#### **▶ CONTAINERSHIPS**

BCT Gdynia – Aarhus

BCT Gdynia – Oslo

BCT Gdynia – Tilbury

BCT Gdynia – Teesport

#### VIASEA

BCT Gdynia - Oslo